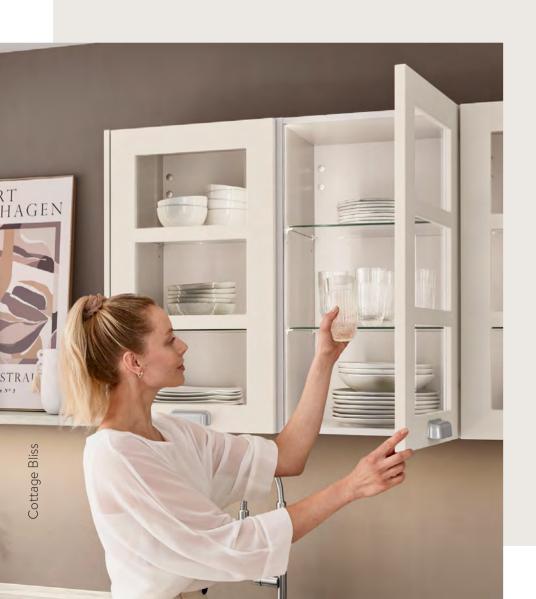

## NATURAL CHARM

This bright, inviting and friendly ambience is the perfect place to share special moments. Clear lines combine with the soft sand colour to create a relaxed atmosphere and modern cottage style flair, which makes family and friends feel right at home. With a focus on maximum cosiness, the elongated wall board not only offers space for everything that's important to you, but also adds a touch of personality to your kitchen. The glass elements with framed glass doors ensure lightness and the typical Scandinavian look, whilst the interior unit lighting creates just the right mood. Perfect for any occasion.

# Cottage Bliss