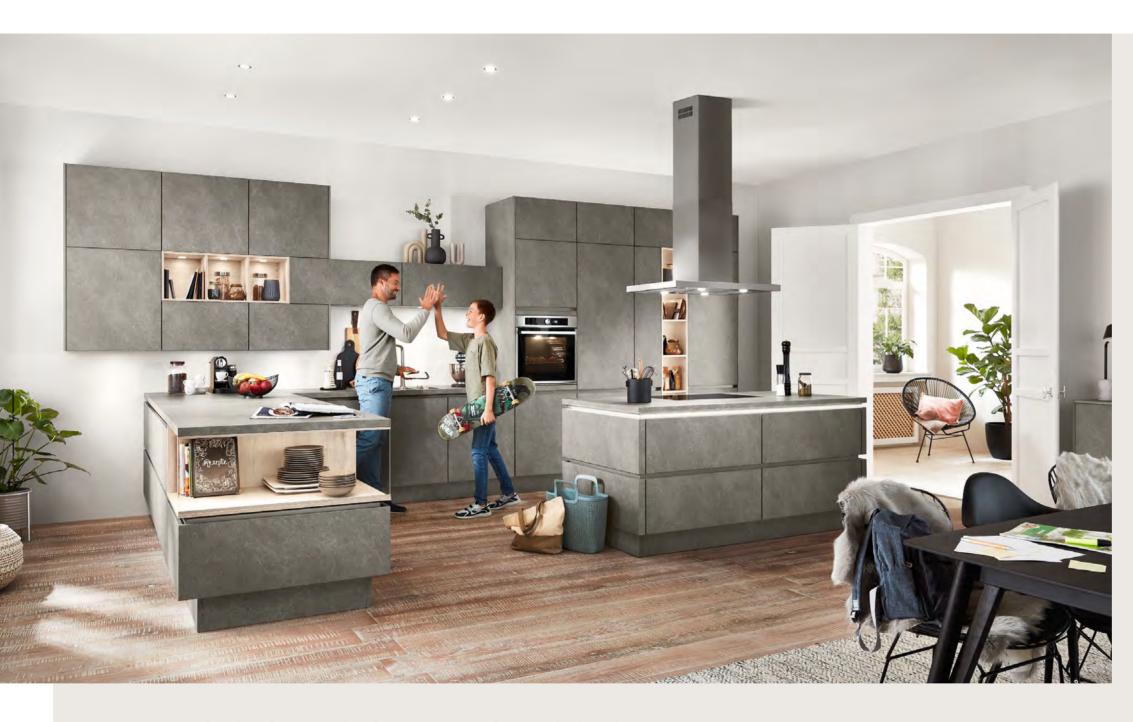

## OPEN TO NEW IDEAS

An open kitchen that extends into the living space and reflects the idea of cosiness and socialising. The uniform colour design in concrete look provides the kitchen with an urban flair and ensures an airy atmosphere that's further underlined by the open shelf unit.

RIVA

892 Concrete grey reproduction