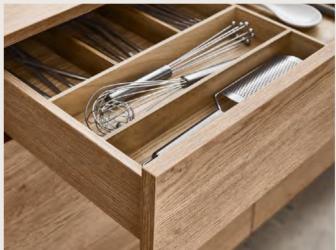

#### PERFECT MATCH

The elegant premium design of the nBOX is continued in the interior of our cabinets and pull-outs with its cubic design language and slate grey colour scheme. For drawers, pull-outs, larder units or half cabinets with swivel pull-outs: every element of our range has been perfectly coordinated to create a uniform look.