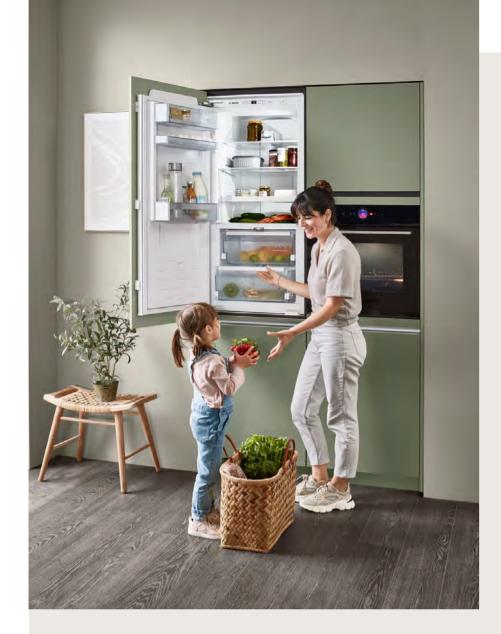

# CONSCIOUS DECISION

Greener living in the city! The kitchen features mineral green elements with taupe grey accents for a look that's both modern and natural. Who wouldn't love a small storage space that can disappear behind an access door and make everyday life in the city a little more sustainable? What a great idea!

#### EASYTOUCH

964 Lacquered laminate, mineal green ultra matt

970 Lacquered laminate, taupe grey ultra matt

Herbs grow here in
plant boxes set in a modular shelving
system – right here in the middle
of the kitchen thanks to
special plant lighting.