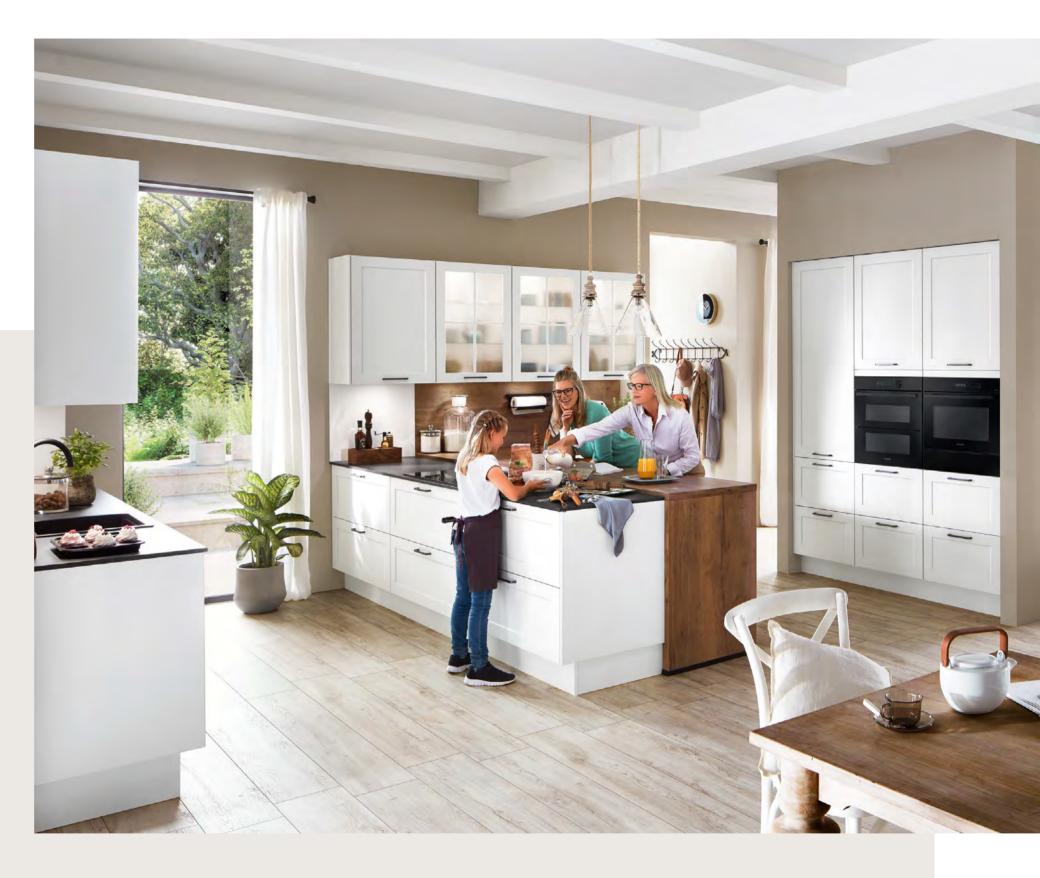

Our anti-fingerprint fronts are available in the following colours:

More space, more light, more freedom. The perfect recipe for a relaxed family life at home.

The kitchen and living area, designed in white throughout with light wood accents, has impressively family-friendly qualities: the anti-fingerprint coating makes the kitchen particularly robust, easy to clean and perfectly suited to everyday use. And forming an atmospheric highlight at any time of day: illuminated recessed handles.

ANTI FINGER PRINT

SENSO

490 Lacquer, premium honed alpine white