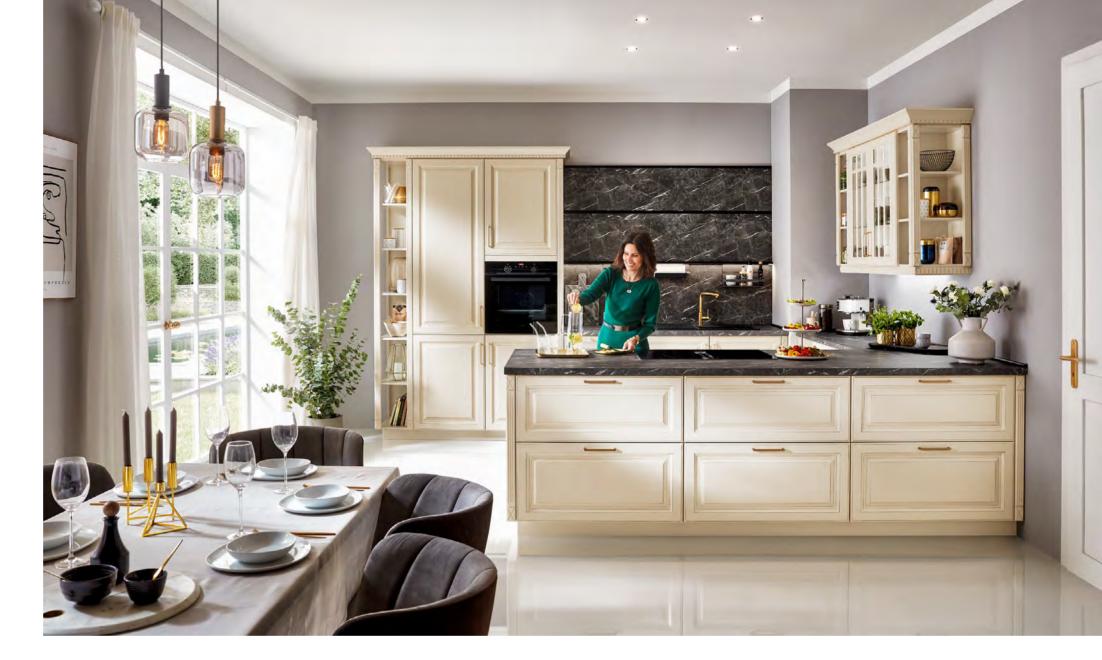

## EXCLUSIVE FLAIR

Undeniably stylish elegance for the most discerning tastes, with hand-finished fronts and handcrafted cornices and pilasters.

Featuring metallic accents in gold and large-surface marble décor, this design radiates international flair, creating the ideal place for dinner with friends.

# Perfection meets extraordinary quality, which is reflected in each and every detail. Atmospheric framed glass doors and the niche made from dark marble are an aesthetically pleasing example.

#### CASTELLO

390 Washed ivory