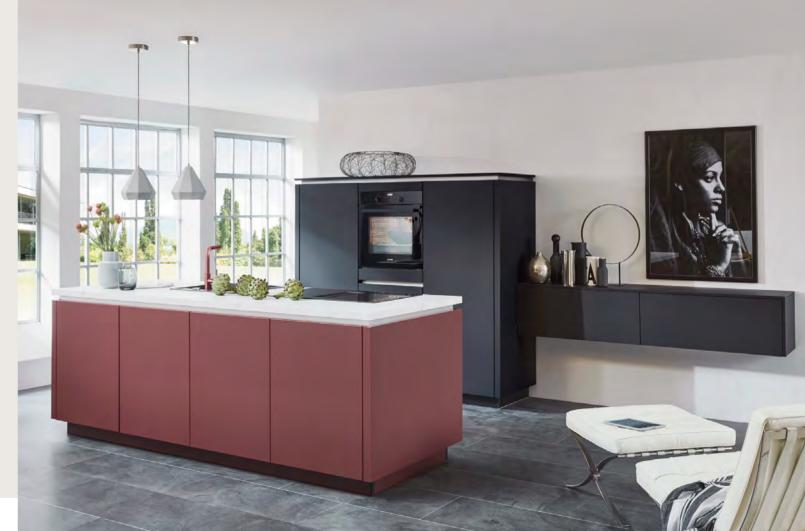

#### EASYTOUCH

961 Lacquered laminate, graphite black ultra matt

963 Lacquered laminate, rust red ultra matt

A shining example of an expressive living room / kitchen. In combination with graphite black, the rust-red colour design forms a living atmosphere and adds a touch of personality and creativity to your kitchen.