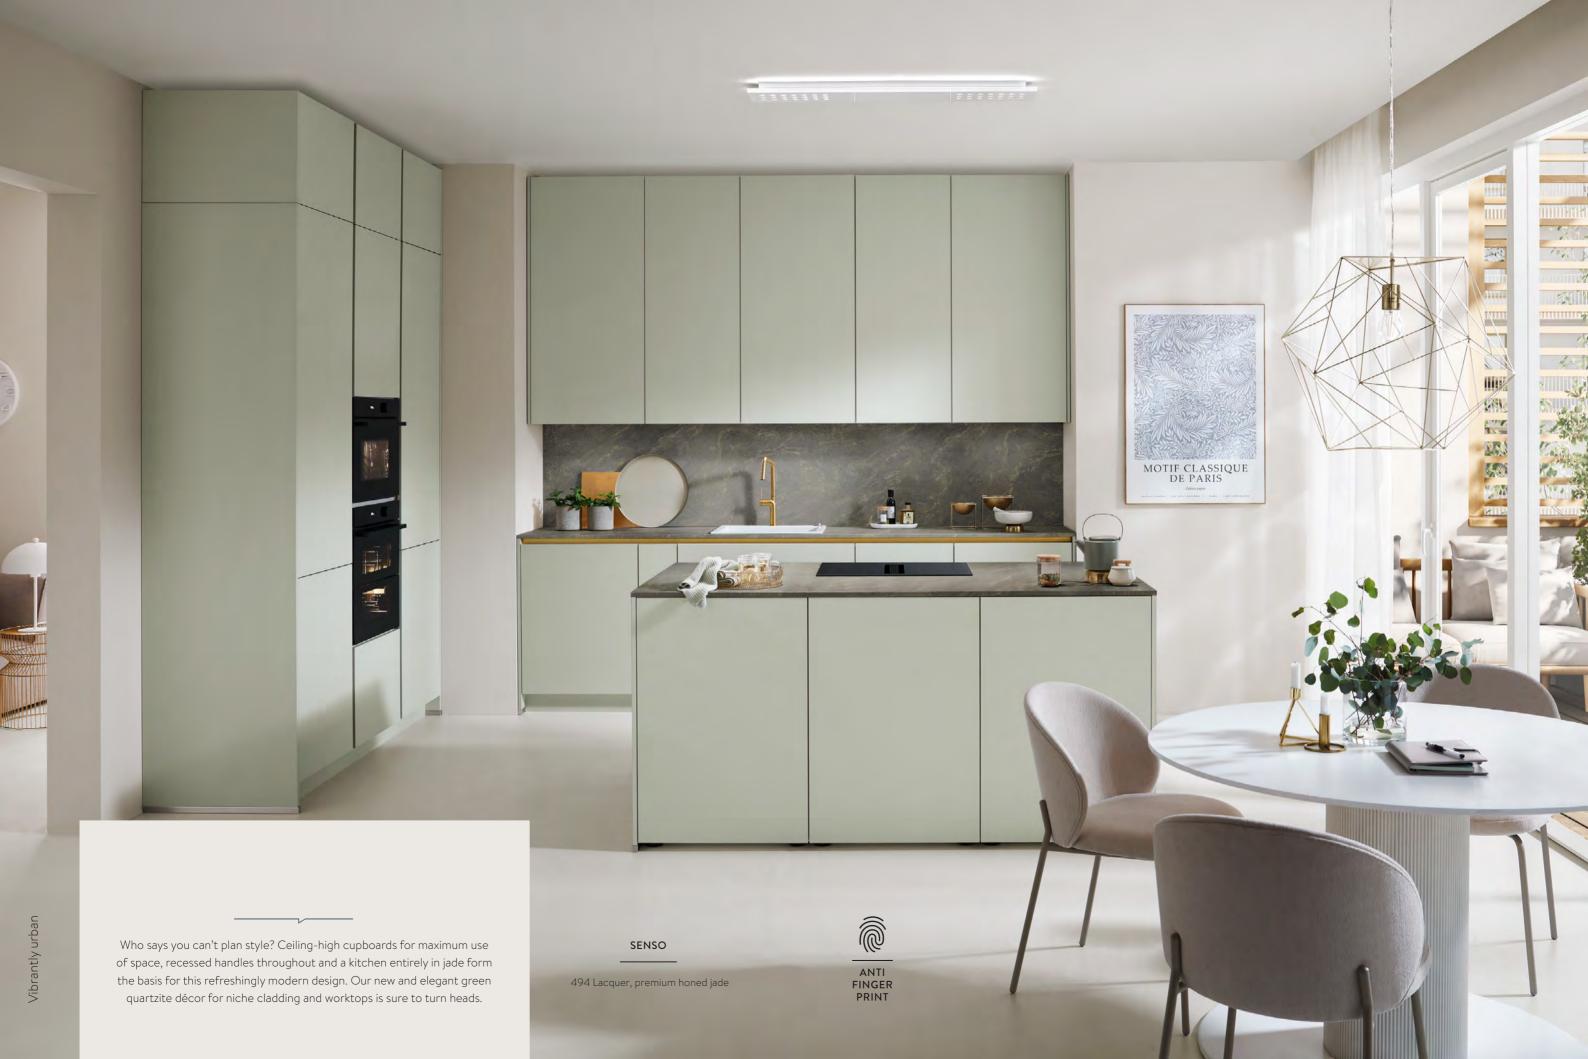

# CONSCIOUS DECISION

Greener living in the city! The kitchen features mineral green elements with taupe grey accents for a look that's both modern and natural. Who wouldn't love a small storage space that can disappear behind an access door and make everyday life in the city a little more sustainable? What a great idea!

#### EASYTOUCH

964 Lacquered laminate, mineal green ultra matt

970 Lacquered laminate, taupe grey ultra matt

Herbs grow here in
plant boxes set in a modular shelving
system – right here in the middle
of the kitchen thanks to
special plant lighting.