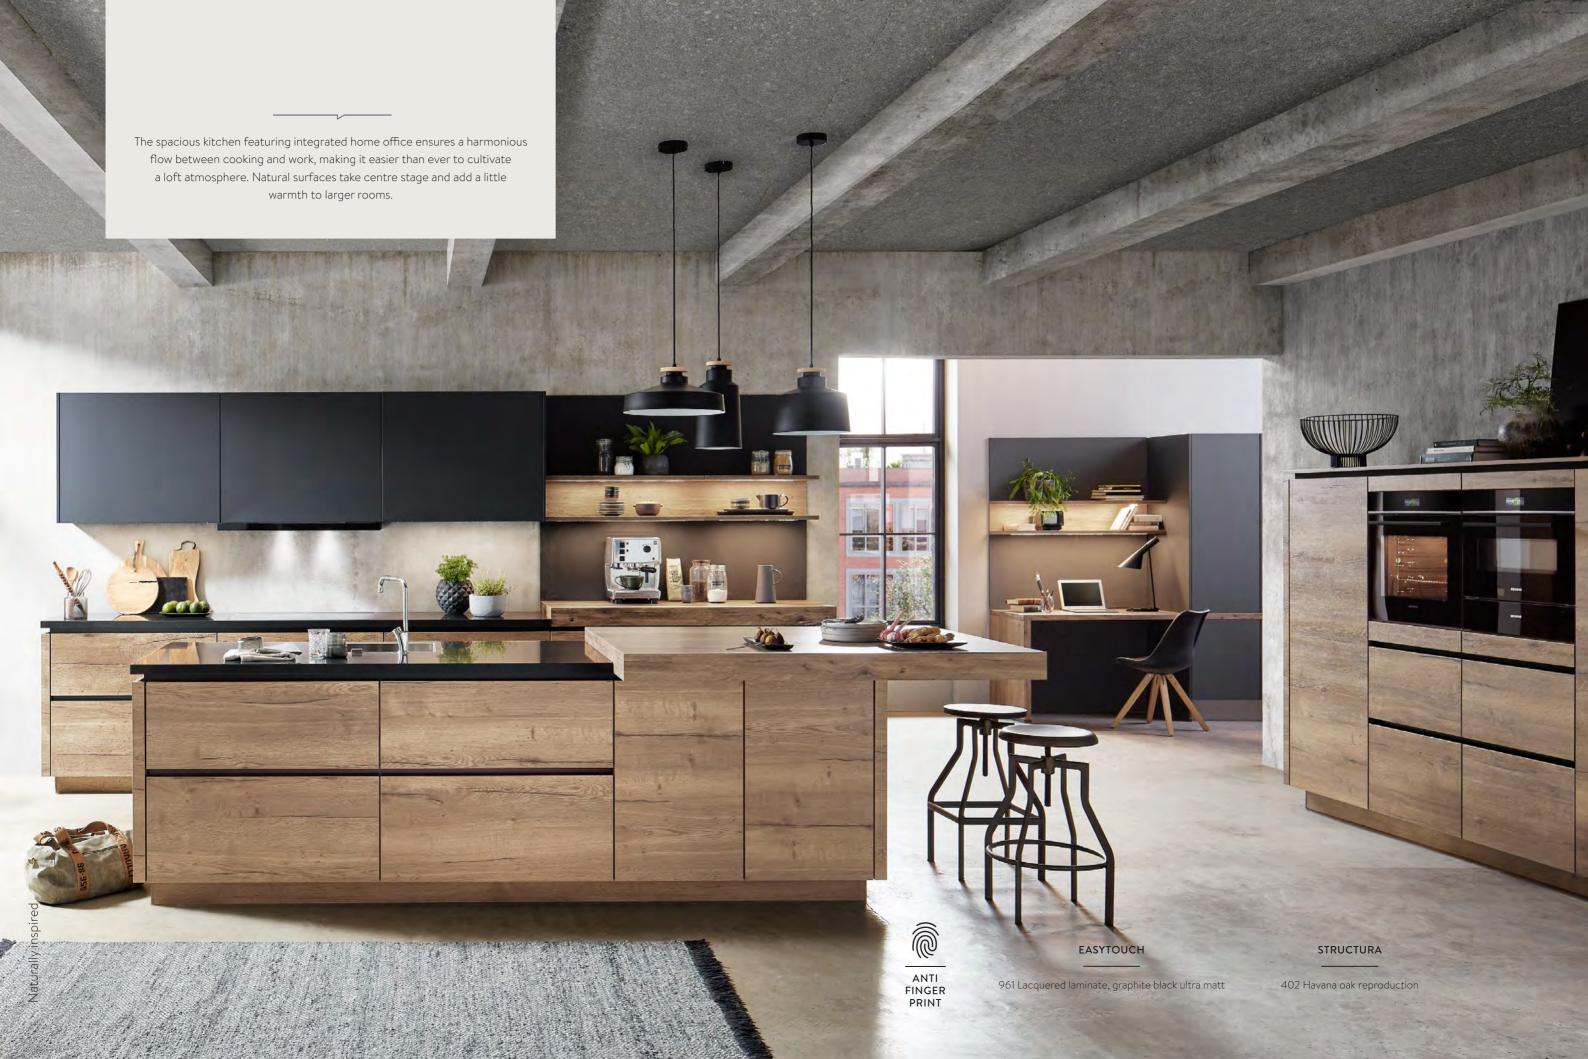

## AN OASIS OF WELL-BEING

Life happens in open and spacious kitchens, where people pursue their love of cooking every day. With space for everyone and everything, the kitchen island in wood-look Sierra oak is a true natural beauty and the central location for cooking together, chatting and enjoying family life. The combination of natural-looking wood elements and bright décor in satin grey ensures the perfect balance of cosiness and modernity. The matt lacquered fronts with innovative anti-fingerprint coating are ideal for simplifying everyday family life.

The spacious drawers and pull-outs offer plenty of storage space for a kitchen that's both stylish and tidy. The cover and profiles in the Sierra oak design variant are visually stunning and optimally tailored to the kitchen design.