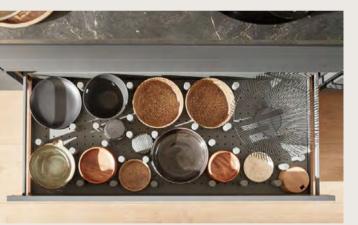

#### PERFECT MATCH

The elegant premium design of the nBOX is continued in the interior of our cabinets and pull-outs with its cubic design language and slate grey colour scheme. For drawers, pull-outs, larder units or half cabinets with swivel pull-outs: every element of our range has been perfectly coordinated to create a uniform look.