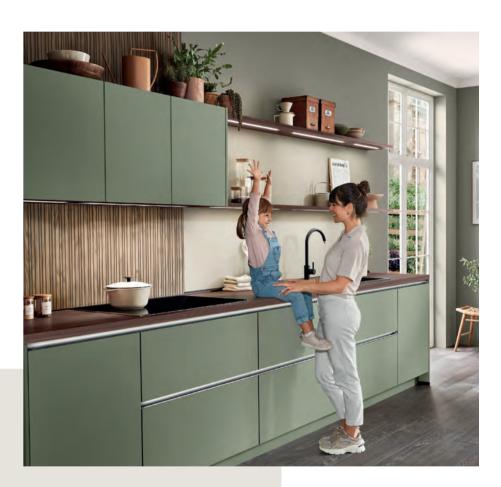

# CONSCIOUS DECISION

Greener living in the city! The kitchen features mineral green elements with taupe grey accents for a look that's both modern and natural. Who wouldn't love a small storage space that can disappear behind an access door and make everyday life in the city a little more sustainable? What a great idea!

#### EASYTOUCH

964 Lacquered laminate, mineal green ultra matt

970 Lacquered laminate, taupe grey ultra matt

Herbs grow here in
plant boxes set in a modular shelving
system – right here in the middle
of the kitchen thanks to
special plant lighting.