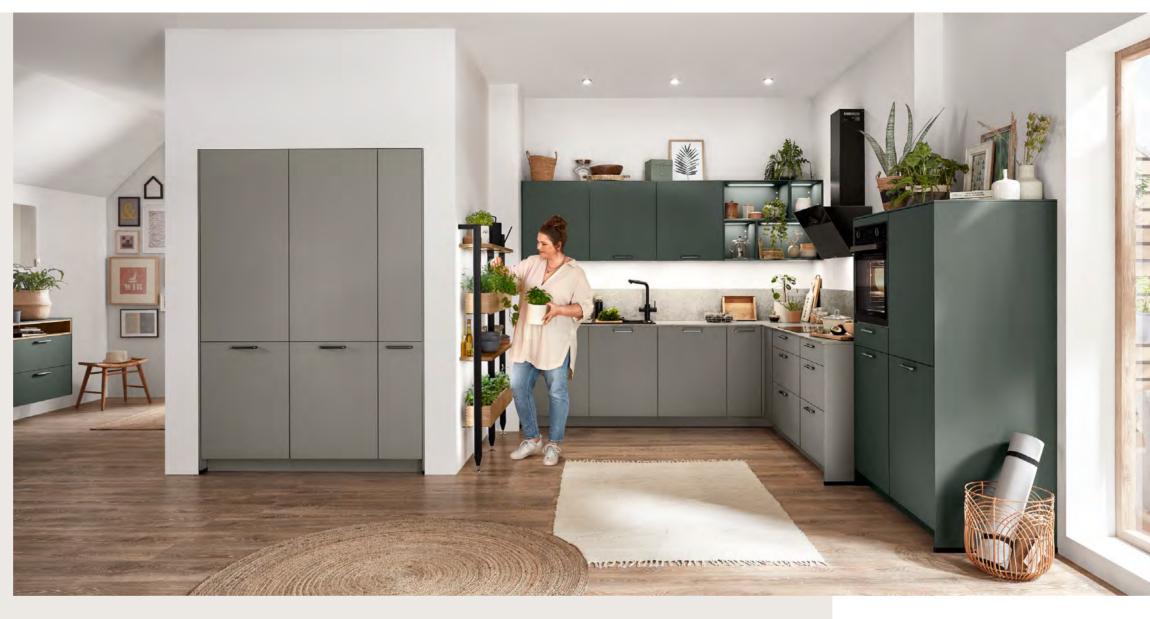

# CONSCIOUS DECISION

Greener living in the city! The kitchen features mineral green elements with taupe grey accents for a look that's both modern and natural. Who wouldn't love a small storage space that can disappear behind an access door and make everyday life in the city a little more sustainable? What a great idea!

#### EASYTOUCH

964 Lacquered laminate, mineal green ultra matt

970 Lacquered laminate, taupe grey ultra matt

Herbs grow here in
plant boxes set in a modular shelving
system – right here in the middle
of the kitchen thanks to
special plant lighting.