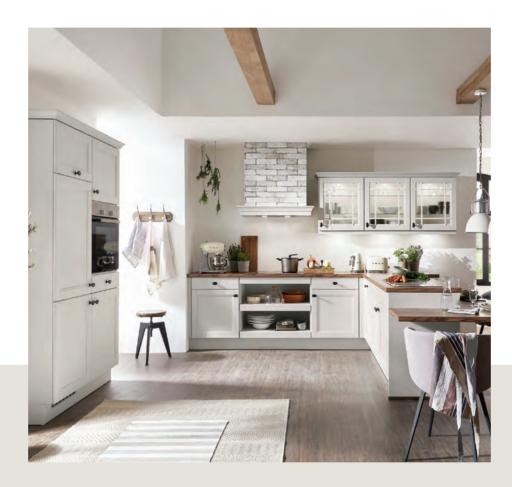

## NATURAL CHARM

This bright, inviting and friendly ambience is the perfect place to share special moments. Clear lines combine with the soft sand colour to create a relaxed atmosphere and modern cottage style flair, which makes family and friends feel right at home. With a focus on maximum cosiness, the elongated wall board not only offers space for everything that's important to you, but also adds a touch of personality to your kitchen. The glass elements with framed glass doors ensure lightness and the typical Scandinavian look, whilst the interior unit lighting creates just the right mood. Perfect for any occasion.

Whether you're cutting cake or raising your glass for a toast, the inviting kitchen island is the ideal location for special occasions. The robust sand grey travertine worktop exudes a modern, natural flair and perfectly complements the understated elegance of the sand-coloured fronts and screw-on handle recess.

# Cottage Bliss