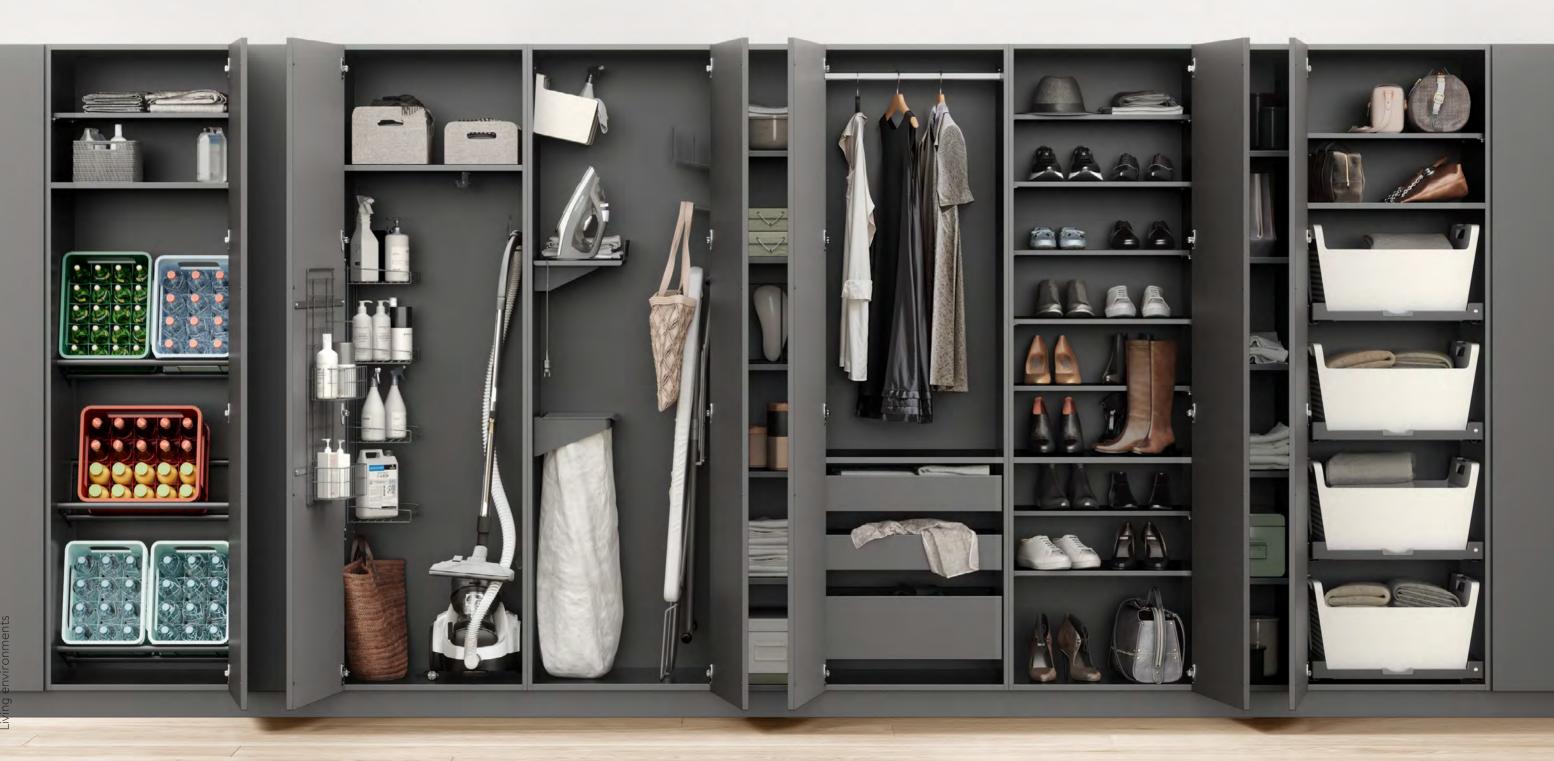

# A NEW LEVEL OF FUNCTIONALITY

The easy way to organise. With clever organisation for a tidy storage space, a clearly structured utility room offers plenty of space for equipment, cleaning supplies, detergents and more.

Our sophisticated organisational solutions enable optimal use of every last inch and adapt to your needs.

#### CUSTOMISED STORAGE SPACE

Tall units are storage space miracles and thanks to their intelligent interior organisation and durable mechanisms, they offer lots of space to put away all manner of things but keep them within easy reach. The pantries are available in all tall unit heights and in two highboard heights.

01.

Tall unit for bottle crates

02.

Broom and appliance cupboard

03.

Laundry-Area accessories for tall units

04.

Wardrobe cabinet

05.

Shoe cabinet

06.

Tall unit with laundry basket tablar Laundry-Area

nBOX INTERIOR