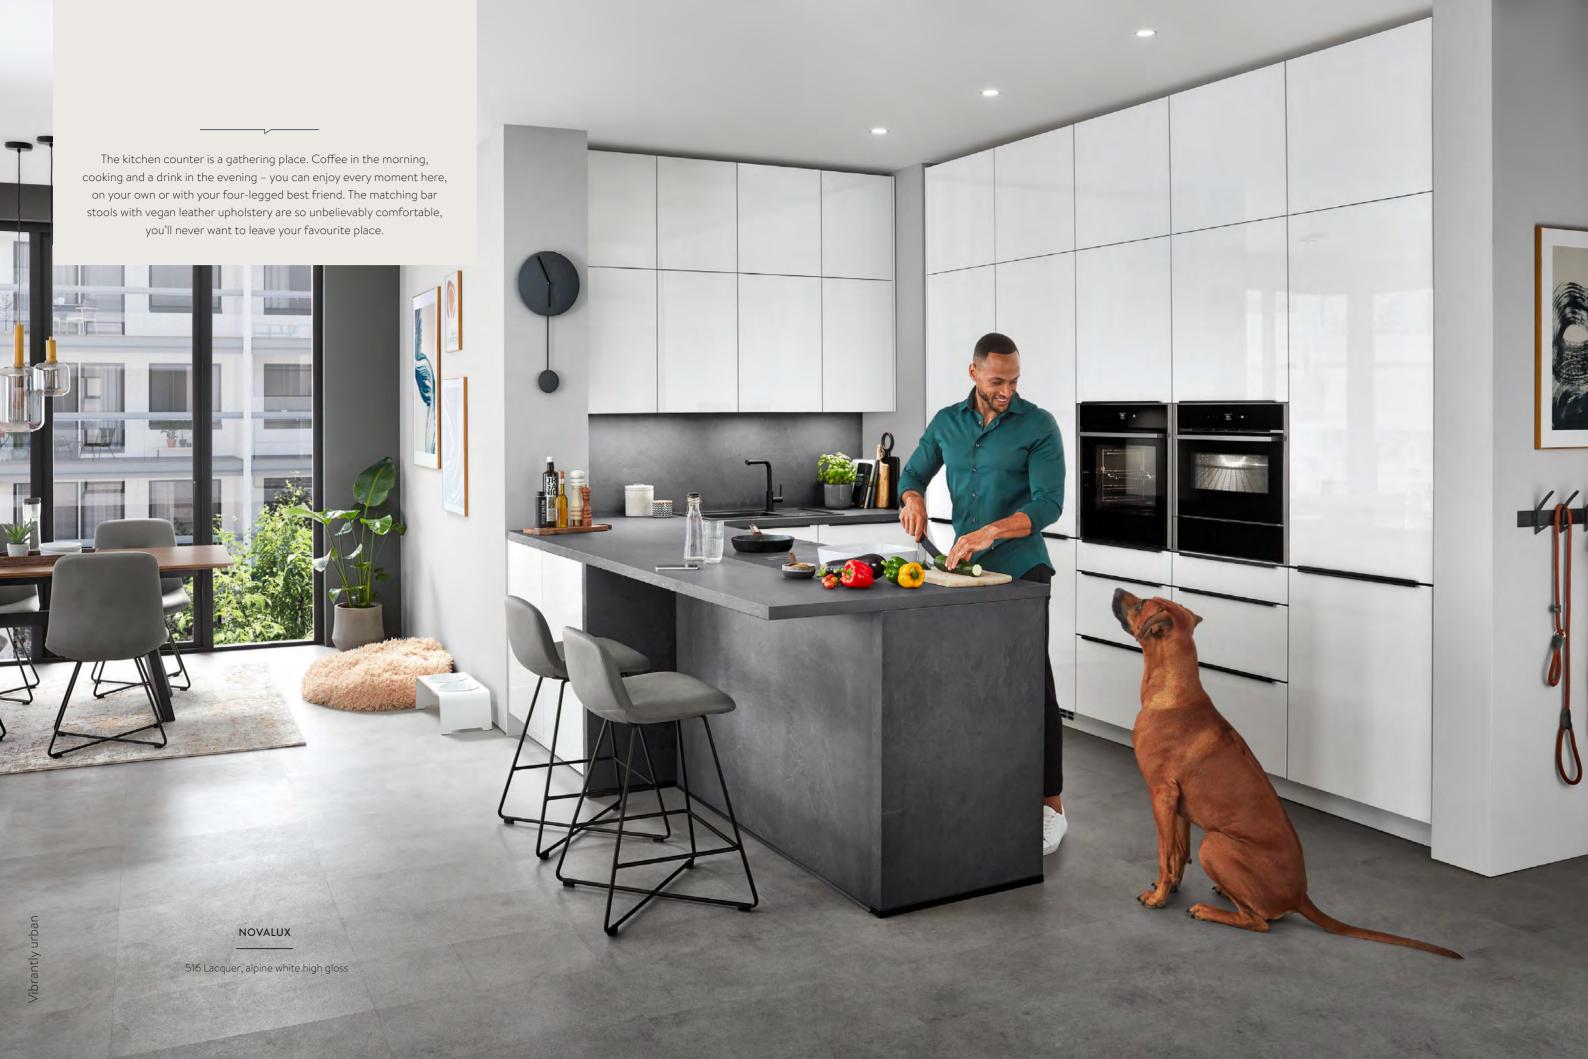

## OPTIMAL USE

516 Lacquer, alpine white high gloss

Give free rein to your individuality even in smaller spaces such as cosy apartments under the roof. Glossy white kitchen modules and a highboard with semi-transparent glass fronts create space under the rafters. Wooden elements and natural materials provide striking contrasts.

#### NOVALUX