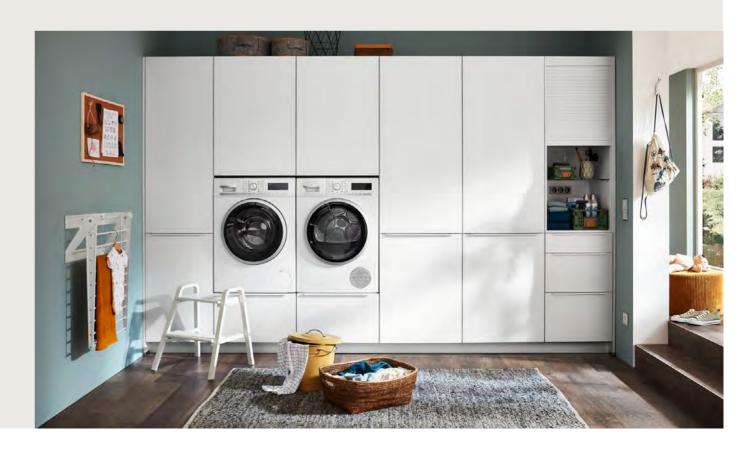

# A NEW LEVEL OF FUNCTIONALITY

The easy way to organise. With clever organisation for a tidy storage space, a clearly structured utility room offers plenty of space for equipment, cleaning supplies, detergents and more.

Our sophisticated organisational solutions enable optimal use of every last inch and adapt to your needs.

#### CUSTOMISED STORAGE SPACE

Tall units are storage space miracles and thanks to their intelligent interior organisation and durable mechanisms, they offer lots of space to put away all manner of things but keep them within easy reach. The pantries are available in all tall unit heights and in two highboard heights.

01.

Tall unit for bottle crates

02.

Broom and appliance cupboard

03.

Laundry-Area accessories for tall units

04.

Wardrobe cabinet

05.

Shoe cabinet

06.

Tall unit with laundry basket tablar Laundry-Area

nBOX INTERIOR