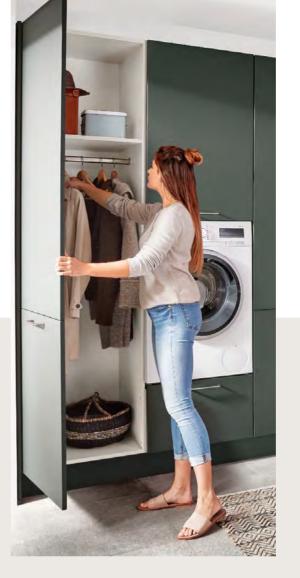

# A NEW LEVEL OF FUNCTIONALITY

The easy way to organise. With clever organisation for a tidy storage space, a clearly structured utility room offers plenty of space for equipment, cleaning supplies, detergents and more.

Our sophisticated organisational solutions enable optimal use of every last inch and adapt to your needs.

#### CUSTOMISED STORAGE SPACE

Tall units are storage space miracles and thanks to their intelligent interior organisation and durable mechanisms, they offer lots of space to put away all manner of things but keep them within easy reach. The pantries are available in all tall unit heights and in two highboard heights.

01.

Tall unit for bottle crates

02.

Broom and appliance cupboard

03.

Laundry-Area accessories for tall units

04.

Wardrobe cabinet

05.

Shoe cabinet

06.

Tall unit with laundry basket tablar Laundry-Area

nBOX INTERIOR