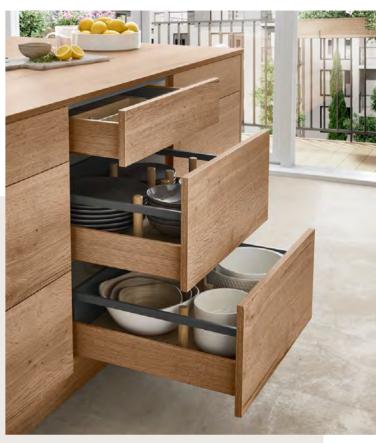

The spacious drawers and pull-outs offer plenty of storage space for a kitchen that's both stylish and tidy. The cover and profiles in the Sierra oak design variant are visually stunning and optimally tailored to the kitchen design.