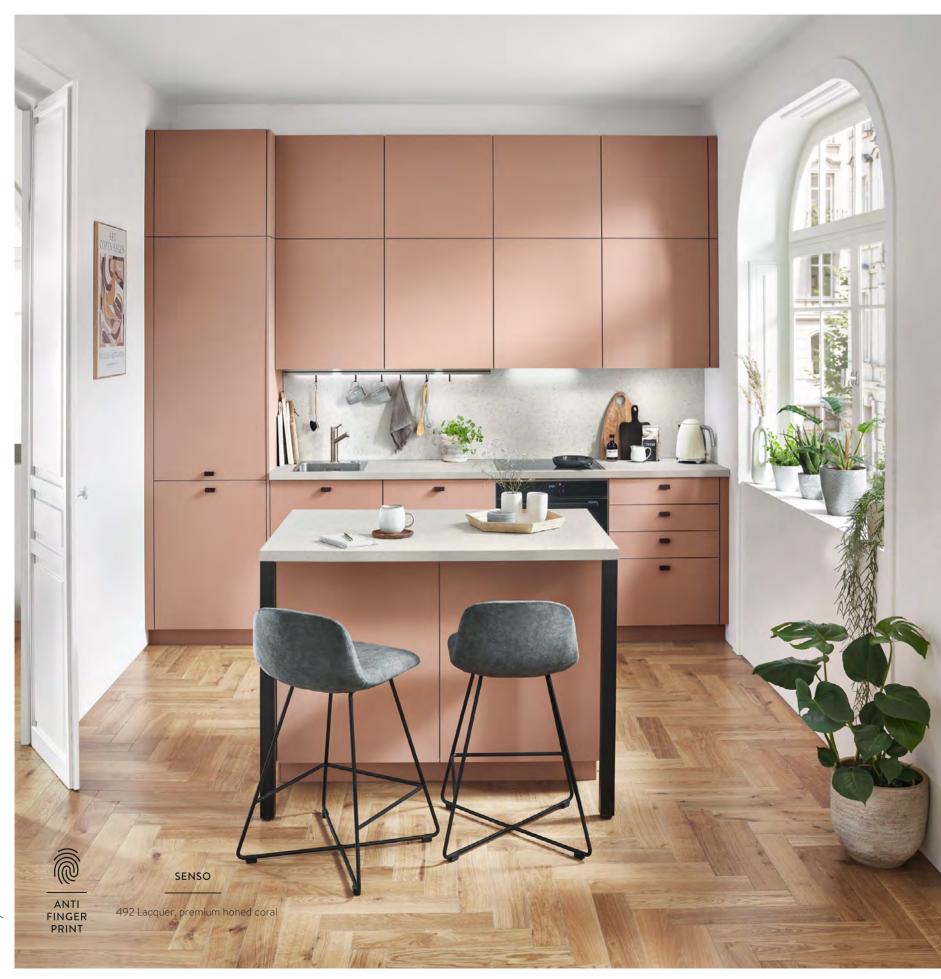

## FAVOURITE COLOUR

Delicate colours wonderfully complement old-building charm.

Tall units make optimal use of space and offer lots of storage options, with a fresh look underlined by the terrazzo elements such as the worktop and niche cladding. The counter for two is sure to be your new favourite place.