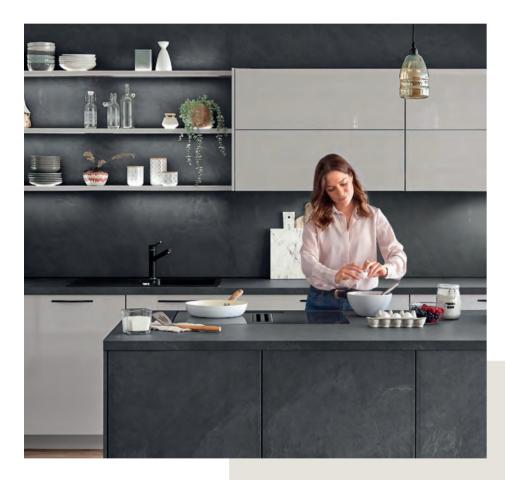

## OPEN TO NEW IDEAS

An open kitchen that extends into the living space and reflects the idea of cosiness and socialising. The uniform colour design in concrete look provides the kitchen with an urban flair and ensures an airy atmosphere that's further underlined by the open shelf unit.

RIVA

892 Concrete grey reproduction