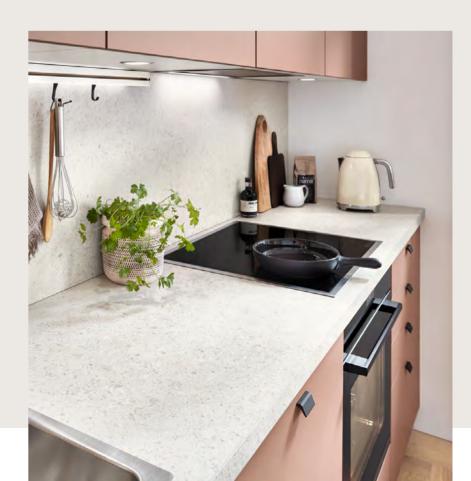

## FAVOURITE COLOUR

Delicate colours wonderfully complement old-building charm.

Tall units make optimal use of space and offer lots of storage options, with a fresh look underlined by the terrazzo elements such as the worktop and niche cladding. The counter for two is sure to be your new favourite place.