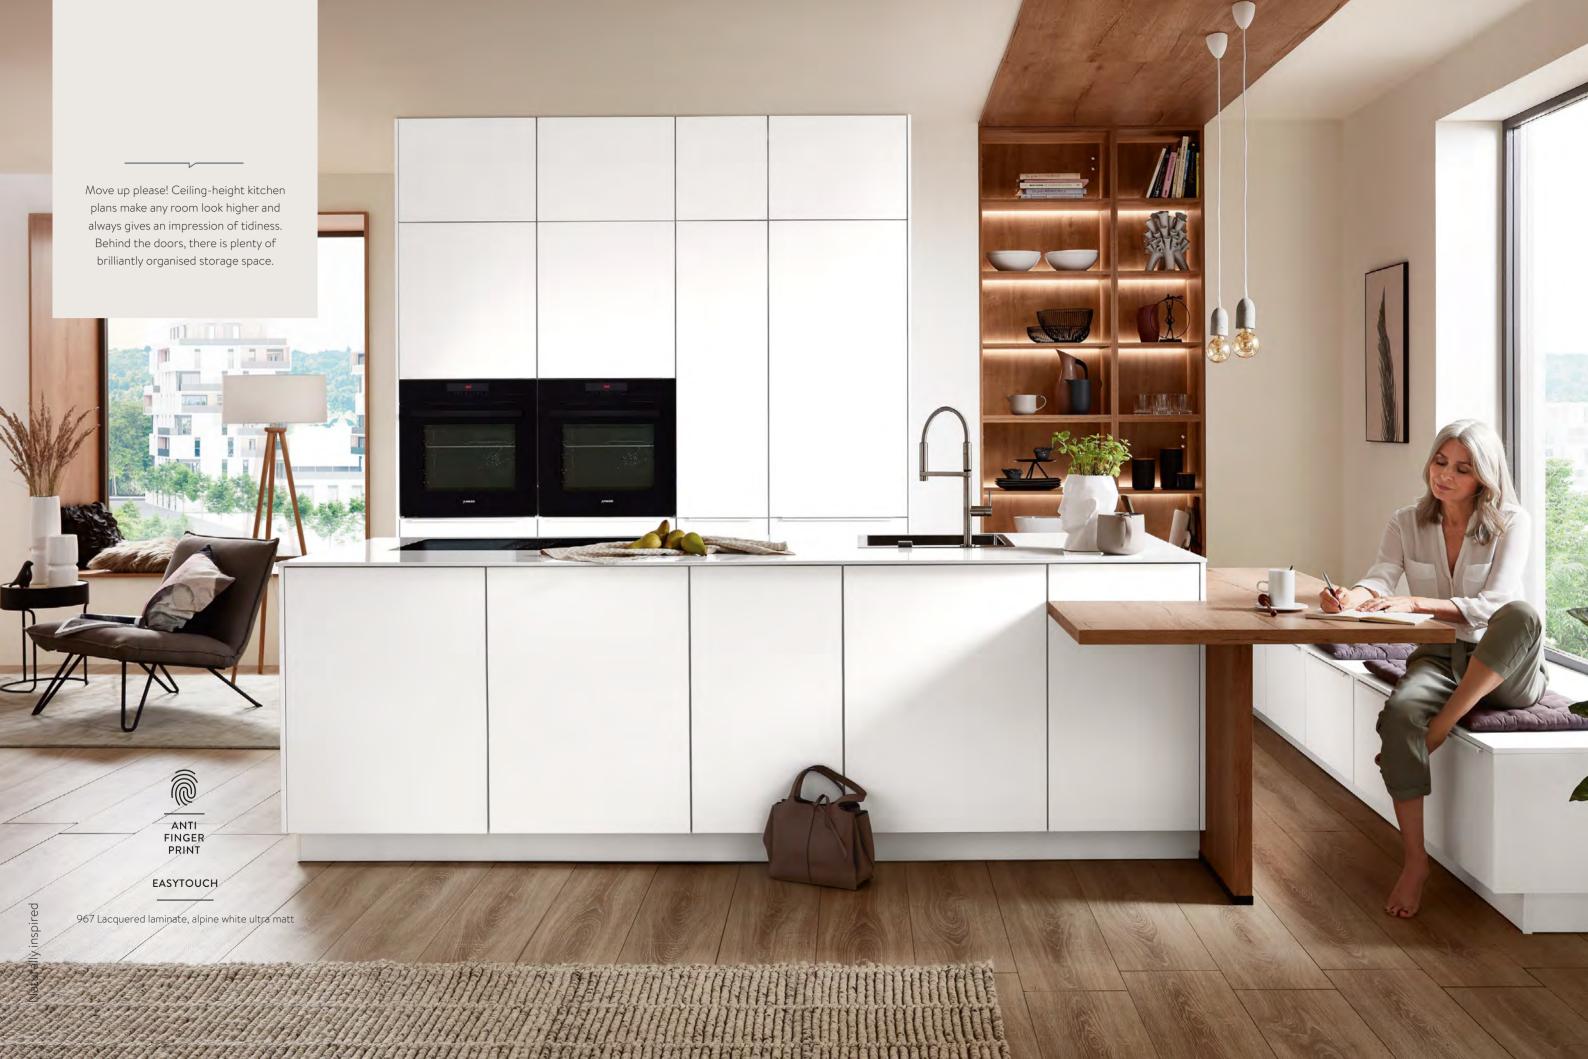

## GREEN OASIS

Salad tastes so much better when everyone pitches in, which makes it all the more practical that the kitchen is easy to maintain and perfectly suited for everyday use. Thanks to the matt surfaces enhanced with an innovative anti-fingerprint coating, fingerprints don't stand a chance.

ANTI FINGER PRINT

SENSO

485 Lacquer, premium honed sky