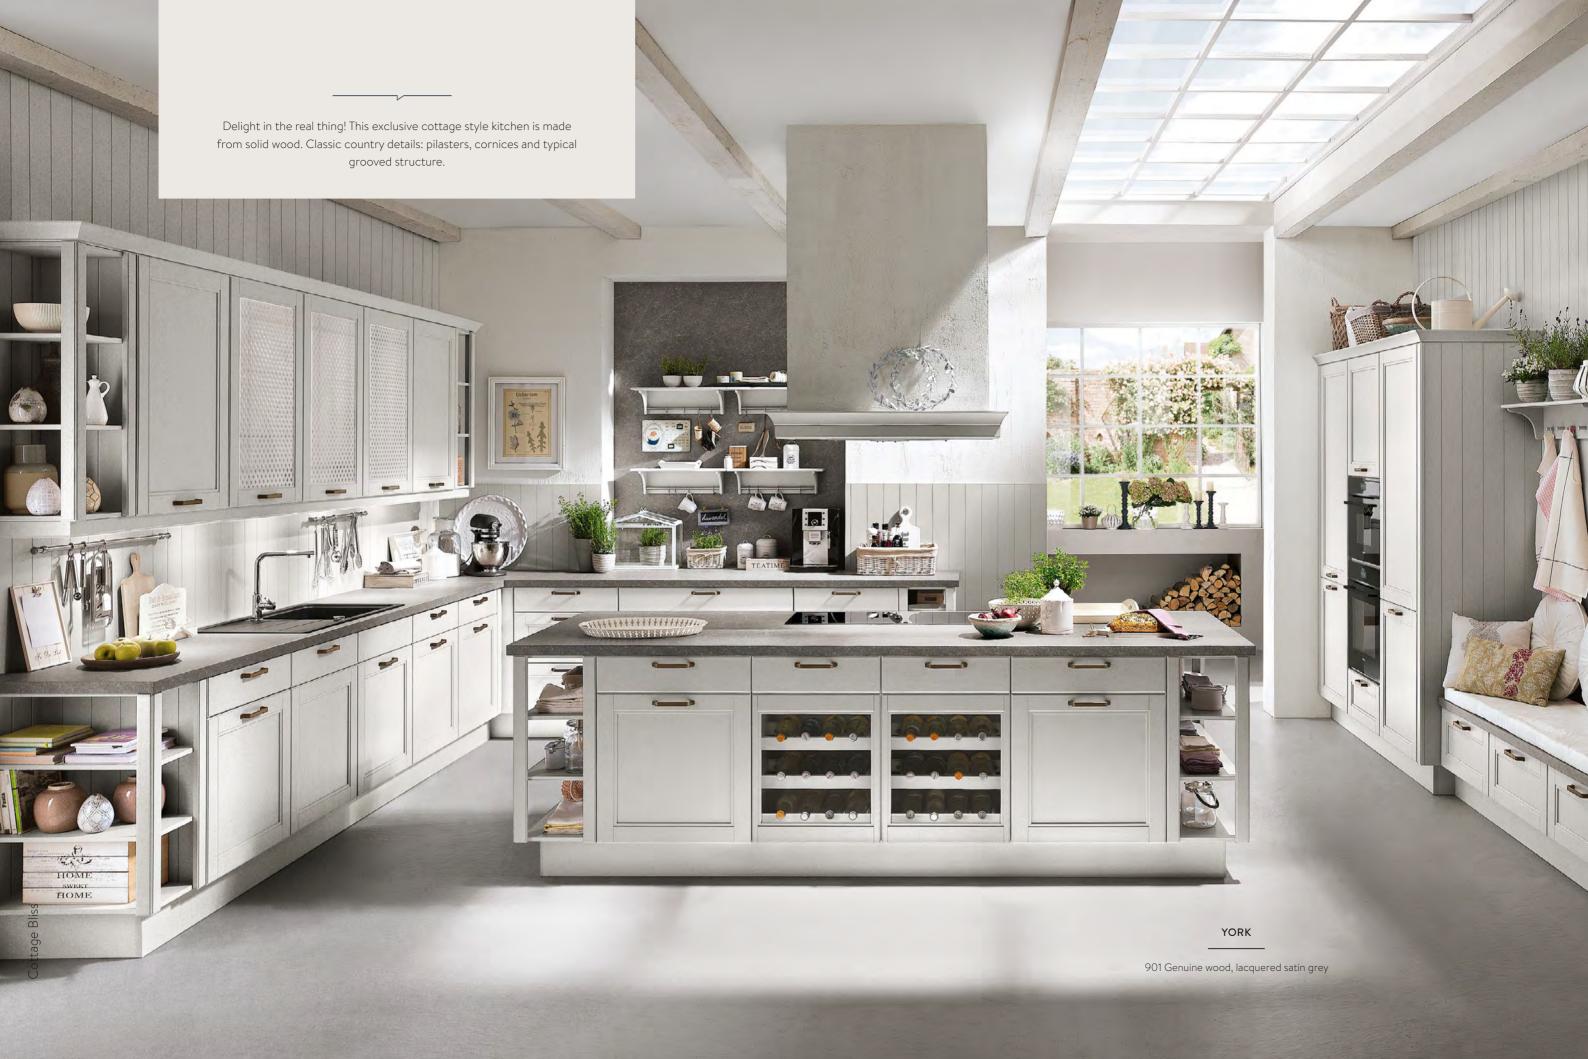

# Cottage Bliss

## **COSY LIVING**

This kitchen is suitable for everyday life, as it offers numerous drawers and pull-outs in different sizes – with plenty of space for practical and personal use.

#### CASCADA

776 Lacquered laminate, reed green