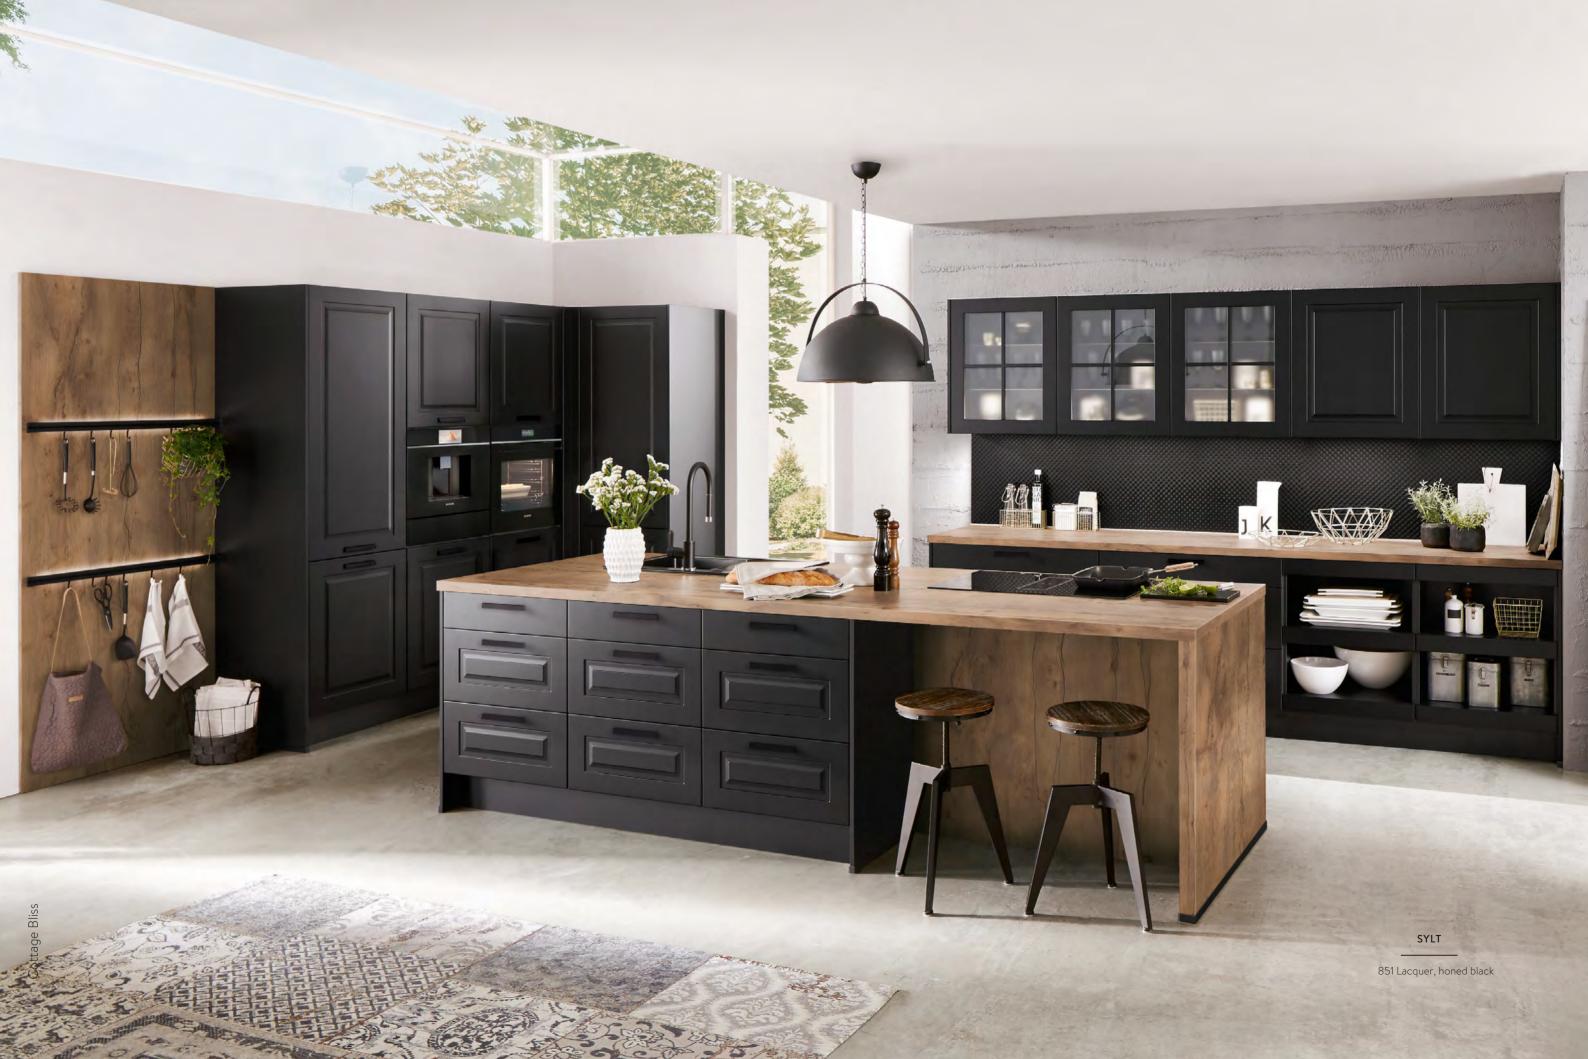

!

Whether cast iron handles, straight framed doors with elegant glass inserts, innovative lighting or tall dresser units, the new, no-frills homeliness and functional details are sure to win over the entire family.





#### NORDIC

782 Lacquer, honed white



## EXCLUSIVE FLAIR

Undeniably stylish elegance for the most discerning tastes, with hand-finished fronts and handcrafted cornices and pilasters.

Featuring metallic accents in gold and large-surface marble décor, this design radiates international flair, creating the ideal place for dinner with friends.



# Perfection meets extraordinary quality, which is reflected in each and every detail. Atmospheric framed glass doors and the niche made from dark marble are an aesthetically pleasing example.

#### CASTELLO

390 Washed ivory









# A NEW LEVEL OF FUNCTIONALITY

The easy way to organise. With clever organisation for a tidy storage space, a clearly structured utility room offers plenty of space for equipment, cleaning supplies, detergents and more.

Our sophisticated organisational solutions enable optimal use of every last inch and adapt to your needs.



#### CUSTOMISED STORAGE SPACE

Tall units are storage space miracles and thanks to their intelligent interior organisation and durable mechanisms, they offer lots of space to put away all manner of things but keep them within easy reach. The pantries are available in all tall unit heights and in two highboard heights.

01.

Tall unit for bottle crates

02.

Broom and appliance cupboard

03.

Laundry-Area accessories for tall units

04.

Wardrobe cabinet

05.