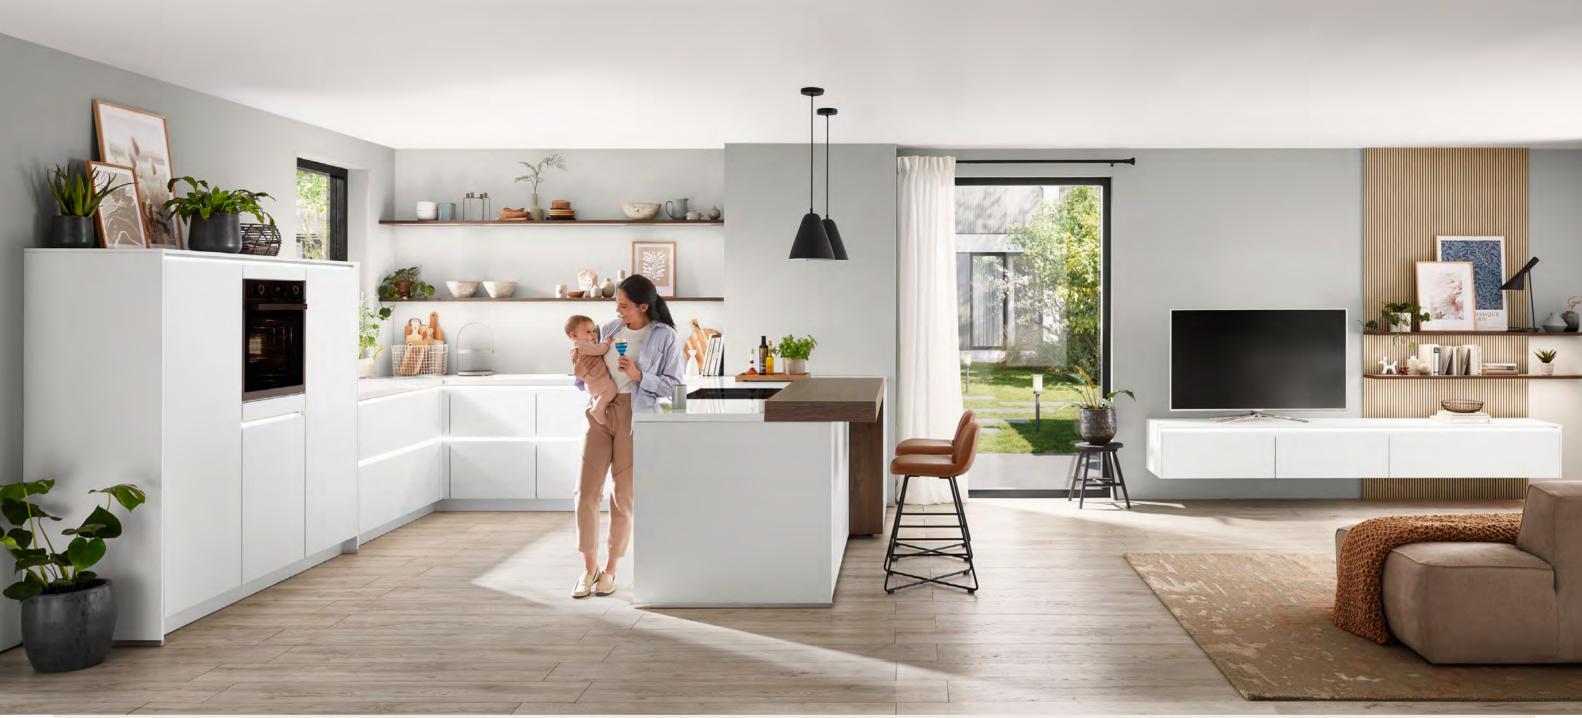

Our anti-fingerprint fronts are available in the following colours:

More space, more light, more freedom. The perfect recipe for a relaxed family life at home.

The kitchen and living area, designed in white throughout with light wood accents, has impressively family-friendly qualities: the anti-fingerprint coating makes the kitchen particularly robust, easy to clean and perfectly suited to everyday use. And forming an atmospheric highlight at any time of day: illuminated recessed handles.