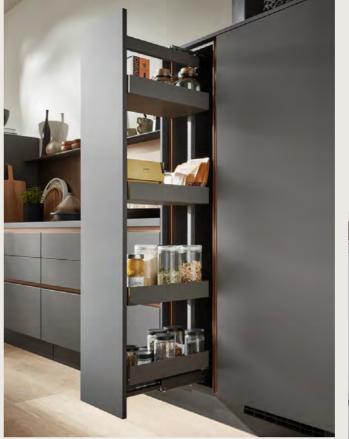

# A NEW LEVEL OF FUNCTIONALITY

The easy way to organise. With clever organisation for a tidy storage space, a clearly structured utility room offers plenty of space for equipment, cleaning supplies, detergents and more.

Our sophisticated organisational solutions enable optimal use of every last inch and adapt to your needs.

#### CUSTOMISED STORAGE SPACE

Tall units are storage space miracles and thanks to their intelligent interior organisation and durable mechanisms, they offer lots of space to put away all manner of things but keep them within easy reach. The pantries are available in all tall unit heights and in two highboard heights.