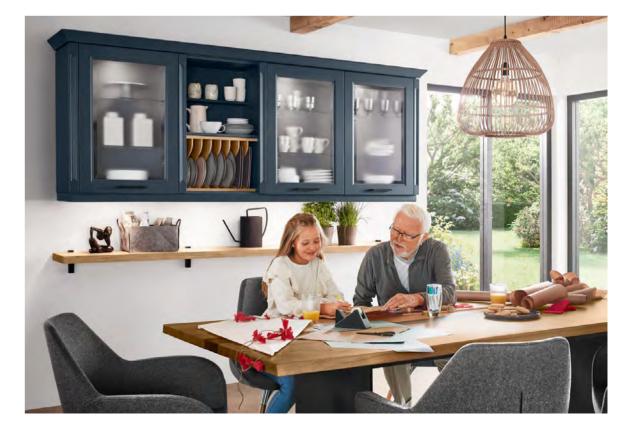

## NATURAL CHARM

This bright, inviting and friendly ambience is the perfect place to share special moments. Clear lines combine with the soft sand colour to create a relaxed atmosphere and modern cottage style flair, which makes family and friends feel right at home. With a focus on maximum cosiness, the elongated wall board not only offers space for everything that's important to you, but also adds a touch of personality to your kitchen. The glass elements with framed glass doors ensure lightness and the typical Scandinavian look, whilst the interior unit lighting creates just the right mood. Perfect for any occasion.

Whether you're cutting cake or raising your glass for a toast, the inviting kitchen island is the ideal location for special occasions. The robust sand grey travertine worktop exudes a modern, natural flair and perfectly complements the understated elegance of the sand-coloured fronts and screw-on handle recess.