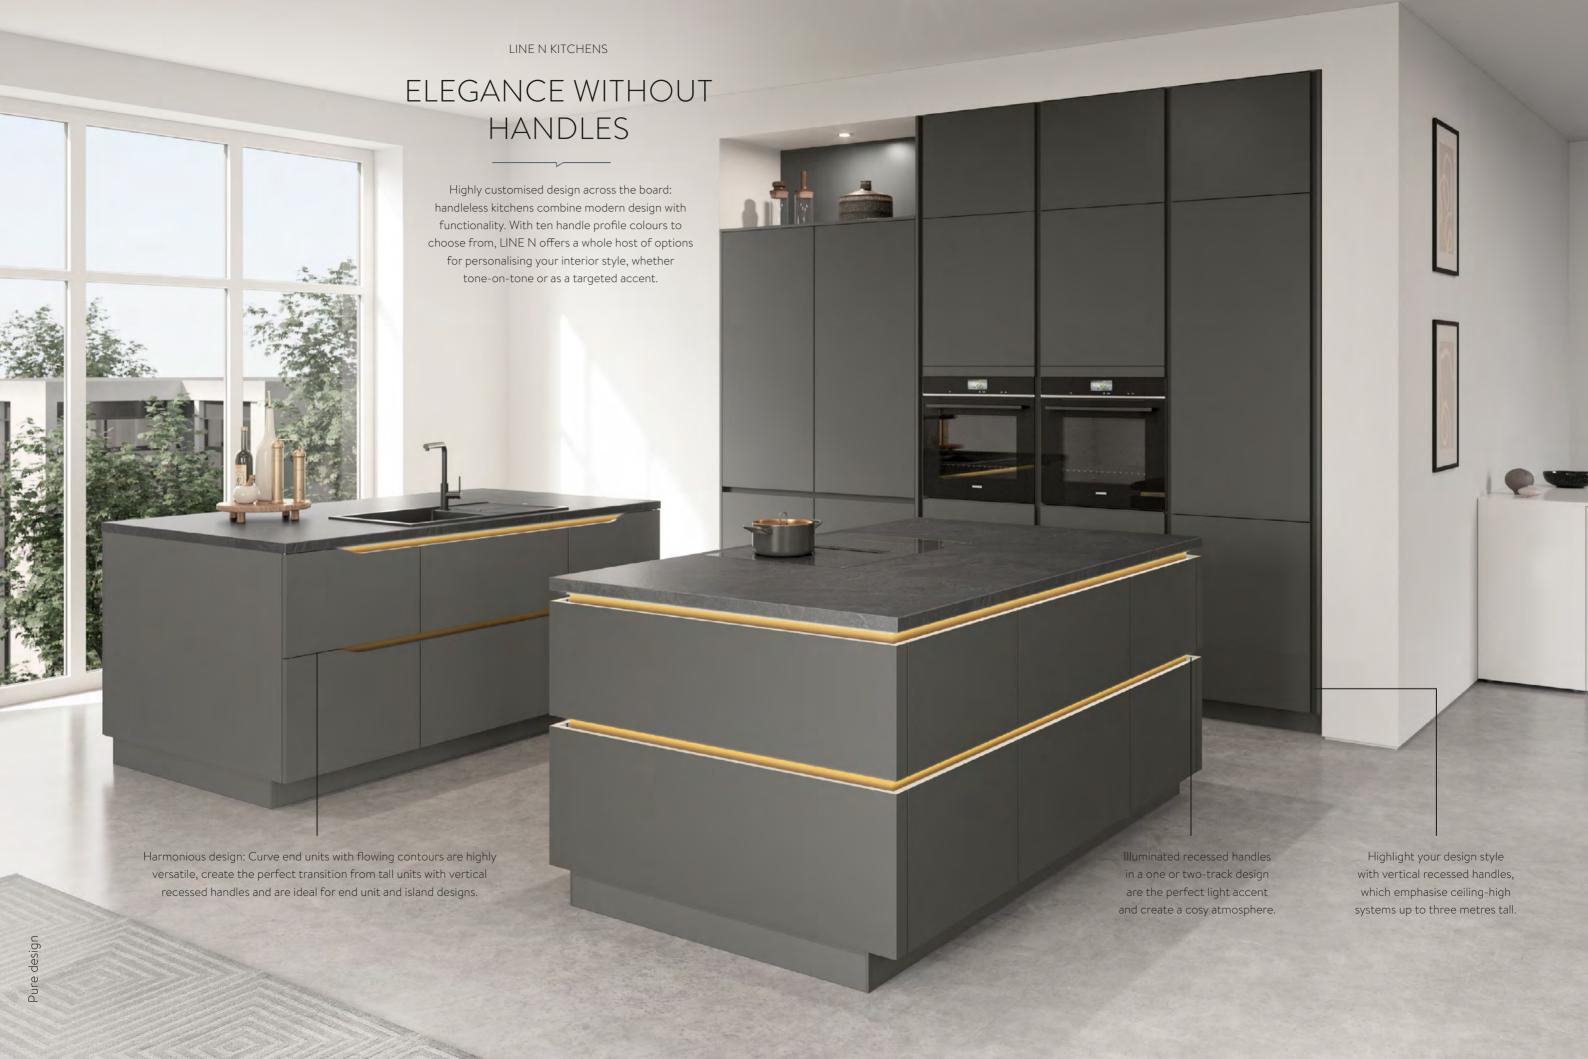

#### FLEXIBLE INDIVIDUALITY

Opens up new possibilities: the modular railing system now offers a huge amount of freedom for individual design in the kitchen, living room and bathroom and also looks exceptionally modern.

Sign Emotion offers helpful system extensions for

the kitchen, including a magnetic knife rack, holders

for coffee capsules and kitchen roll, and a variety of

versatile shelves. With the optional LED light design,

Sign Emotion is sure to steal the limelight.

Long live individuality! Shelf units in a variety of widths and heights as well as special features and organisational aids make Sign Emotion modern way. Now also with black glass doors. How it works: with the available in black and a stainless steel look.

a flexible all-rounder that combines storage space and design in a exception of the socket, every element can be hooked or hung at any position and moved around on the rail. The aluminium system is

An additional socket and special holders for tablets are also possible. The holder for the Teufel MUSICSTATION is a special highlight and even received the Best of Interior Award.