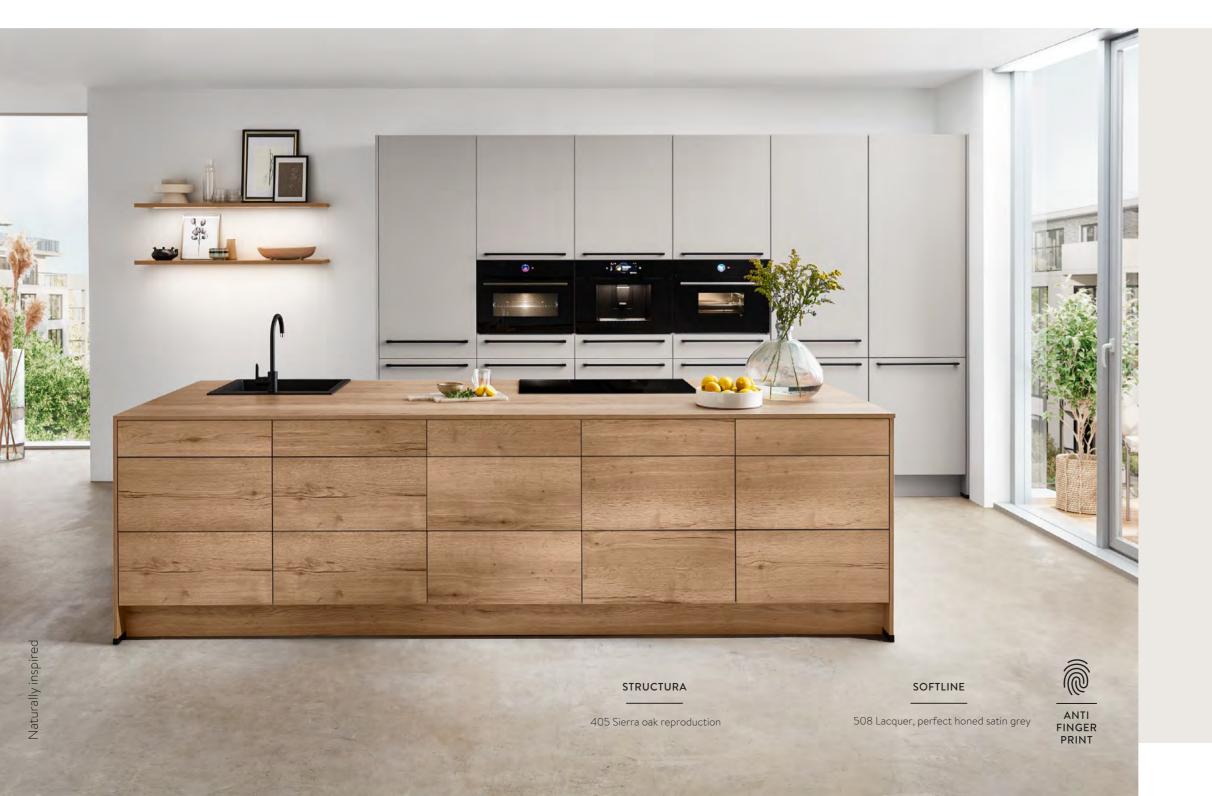

## AN OASIS OF WELL-BEING

Life happens in open and spacious kitchens, where people pursue their love of cooking every day. With space for everyone and everything, the kitchen island in wood-look Sierra oak is a true natural beauty and the central location for cooking together, chatting and enjoying family life. The combination of natural-looking wood elements and bright décor in satin grey ensures the perfect balance of cosiness and modernity. The matt lacquered fronts with innovative anti-fingerprint coating are ideal for simplifying everyday family life.

The spacious drawers and pull-outs offer plenty of storage space for a kitchen that's both stylish and tidy. The cover and profiles in the Sierra oak design variant are visually stunning and optimally tailored to the kitchen design.