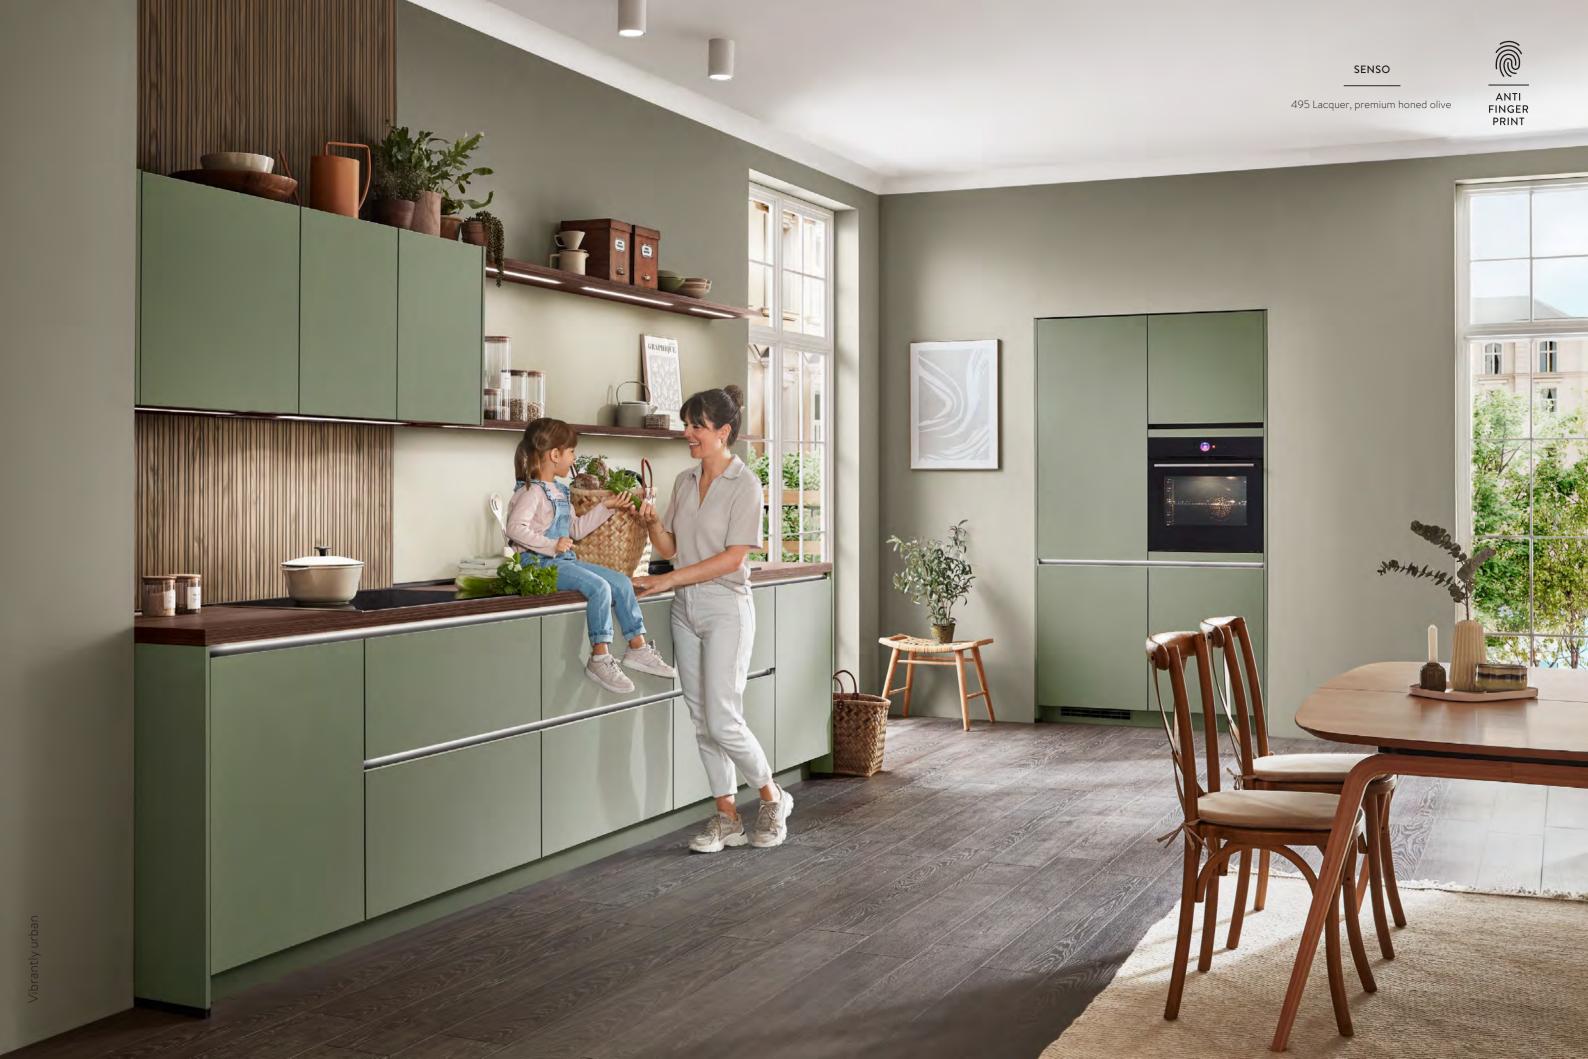

# CONSCIOUS DECISION

Greener living in the city! The kitchen features mineral green elements with taupe grey accents for a look that's both modern and natural. Who wouldn't love a small storage space that can disappear behind an access door and make everyday life in the city a little more sustainable? What a great idea!

#### EASYTOUCH

964 Lacquered laminate, mineal green ultra matt

970 Lacquered laminate, taupe grey ultra matt

Herbs grow here in
plant boxes set in a modular shelving
system – right here in the middle
of the kitchen thanks to
special plant lighting.