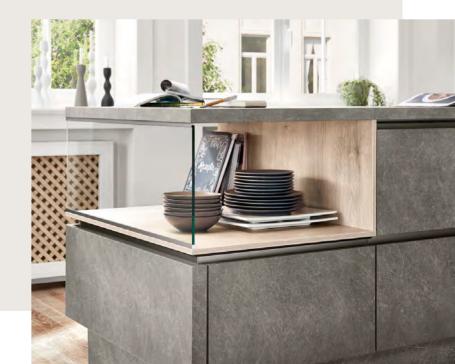

## OPEN TO NEW IDEAS

An open kitchen that extends into the living space and reflects the idea of cosiness and socialising. The uniform colour design in concrete look provides the kitchen with an urban flair and ensures an airy atmosphere that's further underlined by the open shelf unit.

RIVA

892 Concrete grey reproduction