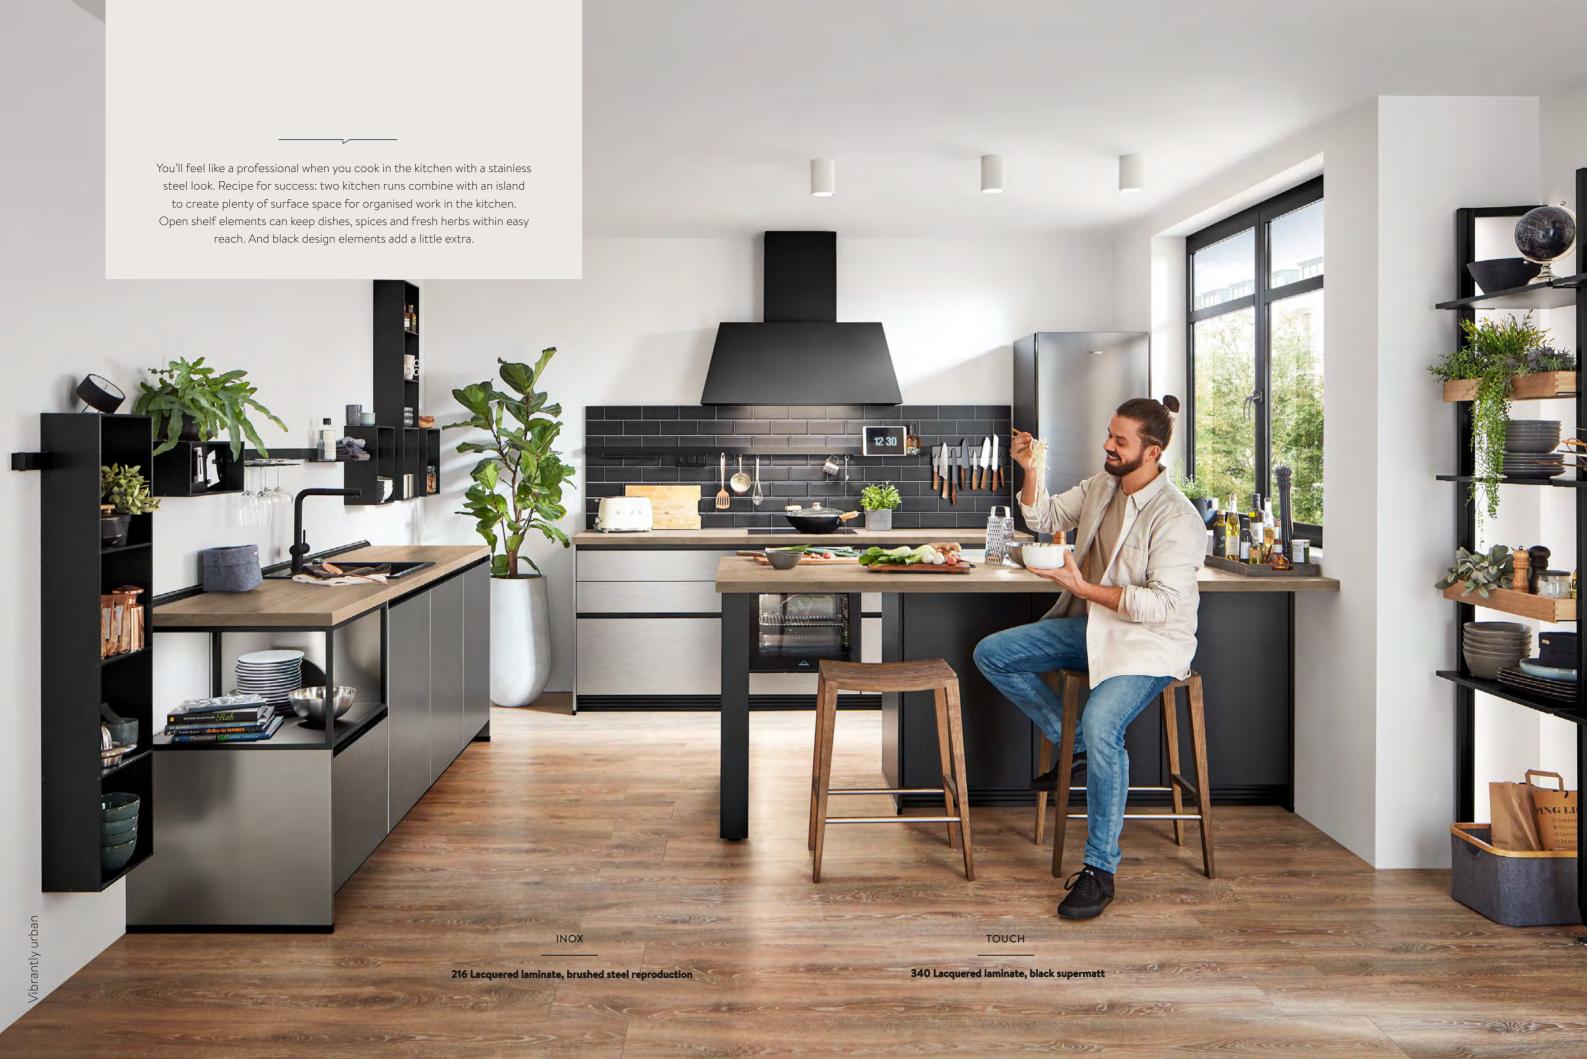

## CLEVER ROOM DESIGN

Limited space, but plenty of room for ideas. The tone-on-tone colour scheme of the delicate sky pastel creates a visually clear and tidy atmosphere. As is typical for urban kitchen design, functionality merges with aesthetics, with both the access doors and the neighbouring utility room skilfully integrated into the kitchen design.