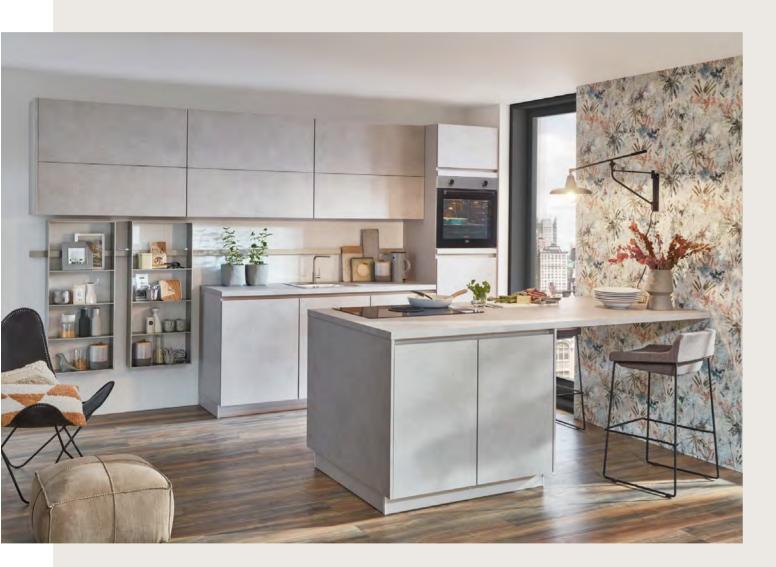

## OPEN TO NEW IDEAS

An open kitchen that extends into the living space and reflects the idea of cosiness and socialising. The uniform colour design in concrete look provides the kitchen with an urban flair and ensures an airy atmosphere that's further underlined by the open shelf unit.

RIVA

892 Concrete grey reproduction