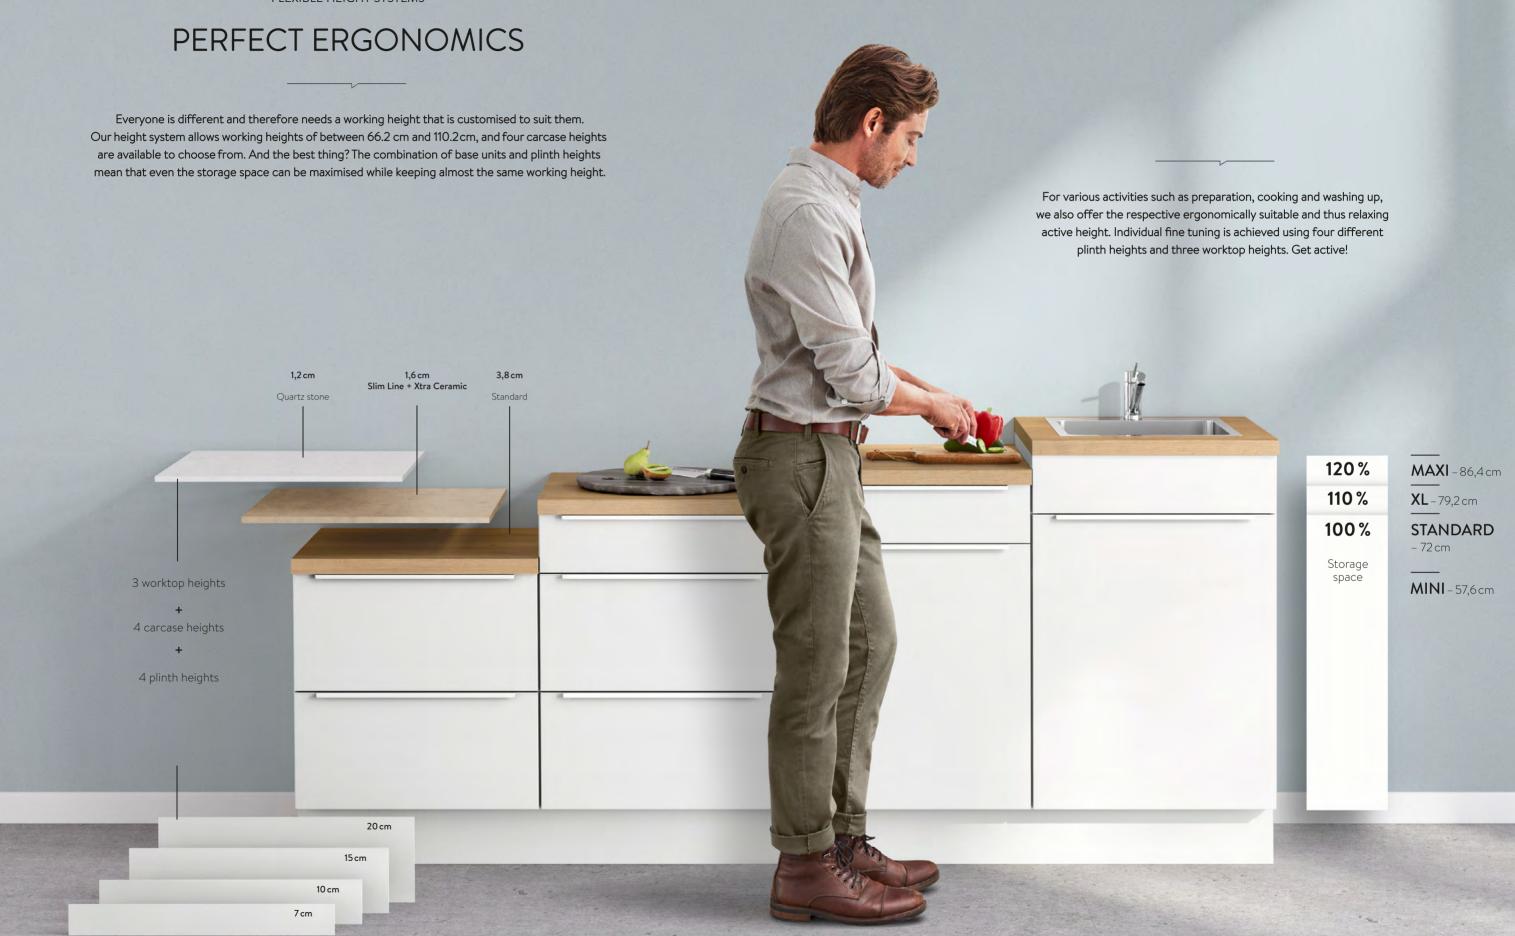

er organisation for a tidy storage space, a clearly structured utility room offers plenty of space for equipment, cleaning supplies, detergents and more.

Our sophisticated organisational solutions enable optimal use of every last inch and adapt to your needs.



#### CUSTOMISED STORAGE SPACE

Tall units are storage space miracles and thanks to their intelligent interior organisation and durable mechanisms, they offer lots of space to put away all manner of things but keep them within easy reach. The pantries are available in all tall unit heights and in two highboard heights.

01.

Tall unit for bottle crates

02.

Broom and appliance cupboard

03.

Laundry-Area accessories for tall units

04.

Wardrobe cabinet

05.

Shoe cabinet

06.

Tall unit with laundry basket tablar Laundry-Area





nBOX INTERIOR

#### PERFECT MATCH

The elegant premium design of the nBOX is continued in the interior of our cabinets and pull-outs with its cubic design language and slate grey colour scheme. For drawers, pull-outs, larder units or half cabinets with swivel pull-outs: every element of our range has been perfectly coordinated to create a uniform look.



















Find us on Ber Street Norwich, opposite John Lewis & Partners Sat Nav: NR1 3EJ | What3words: ///glow.places.above

Scan the QR code to find out more or go to: www.geraldgileskitchens.co.uk