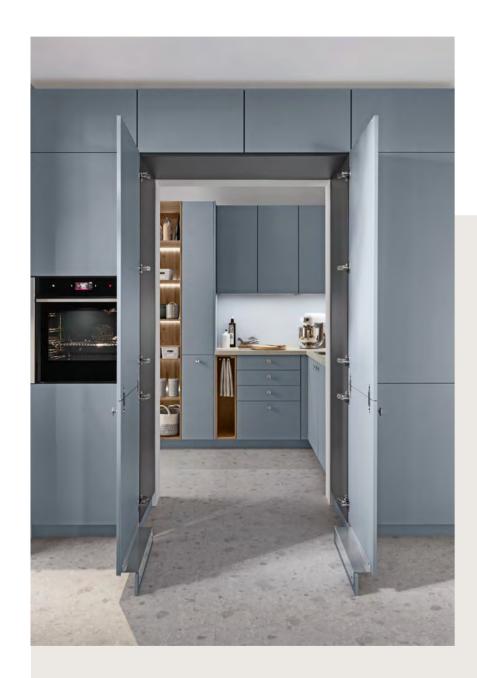

# A NEW LEVEL OF FUNCTIONALITY

The easy way to organise. With clever organisation for a tidy storage space, a clearly structured utility room offers plenty of space for equipment, cleaning supplies, detergents and more.

Our sophisticated organisational solutions enable optimal use of every last inch and adapt to your needs.

#### CUSTOMISED STORAGE SPACE

Tall units are storage space miracles and thanks to their intelligent interior organisation and durable mechanisms, they offer lots of space to put away all manner of things but keep them within easy reach. The pantries are available in all tall unit heights and in two highboard heights.