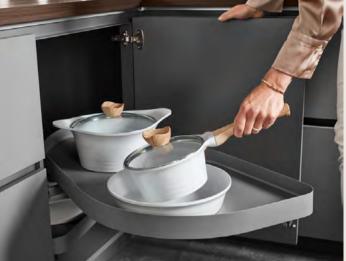

#### PERFECT MATCH

The elegant premium design of the nBOX is continued in the interior of our cabinets and pull-outs with its cubic design language and slate grey colour scheme. For drawers, pull-outs, larder units or half cabinets with swivel pull-outs: every element of our range has been perfectly coordinated to create a uniform look.