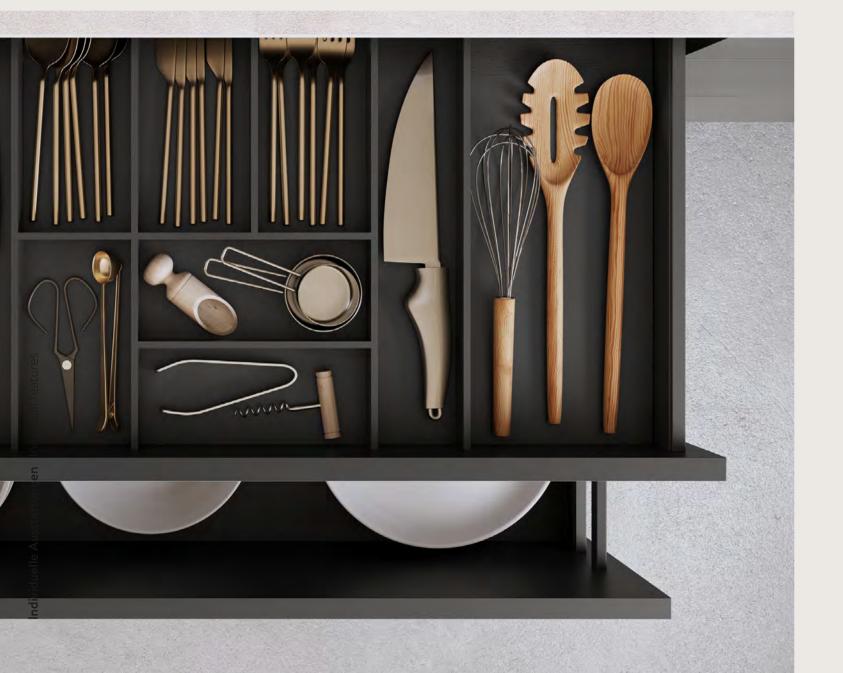

#### PERFECT MATCH

The elegant premium design of the nBOX is continued in the interior of our cabinets and pull-outs with its cubic design language and slate grey colour scheme. For drawers, pull-outs, larder units or half cabinets with swivel pull-outs: every element of our range has been perfectly coordinated to create a uniform look.