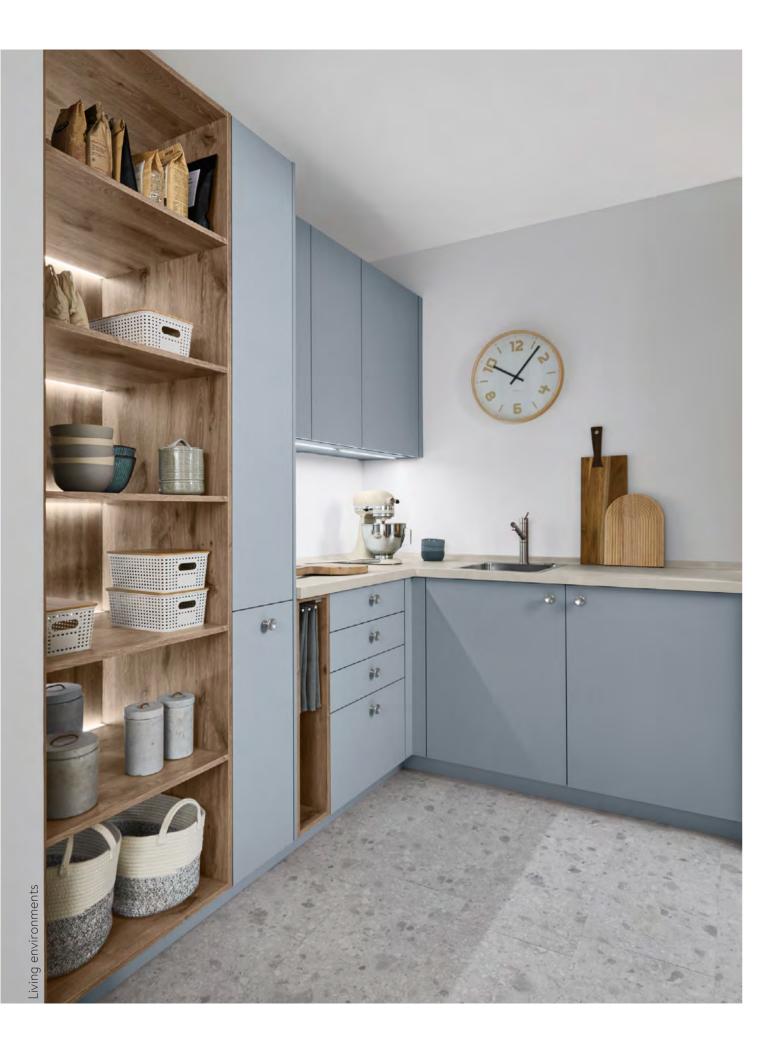

## CLEVER ROOM DESIGN

Limited space, but plenty of room for ideas. The tone-on-tone colour scheme of the delicate sky pastel creates a visually clear and tidy atmosphere. As is typical for urban kitchen design, functionality merges with aesthetics, with both the access doors and the neighbouring utility room skilfully integrated into the kitchen design.

Start your day the natural way. This mix-and-match worktop was creatively composed to form a counter, radiating good taste in three layers.