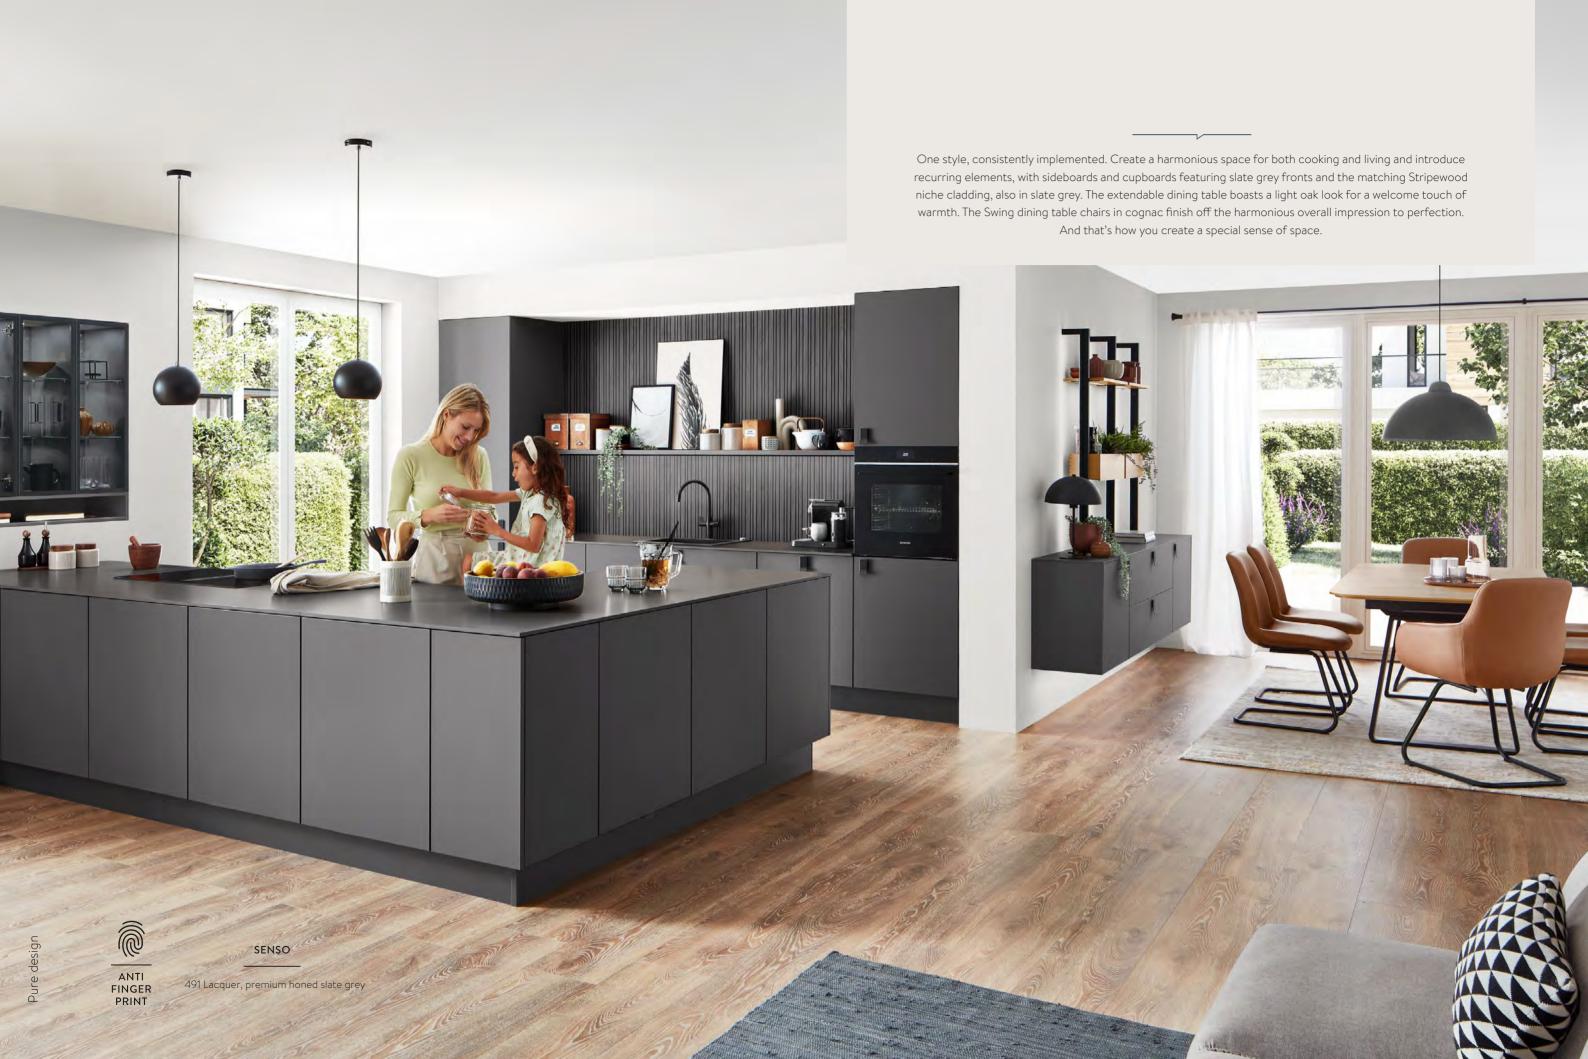

## AN OASIS OF WELL-BEING

Life happens in open and spacious kitchens, where people pursue their love of cooking every day. With space for everyone and everything, the kitchen island in wood-look Sierra oak is a true natural beauty and the central location for cooking together, chatting and enjoying family life. The combination of natural-looking wood elements and bright décor in satin grey ensures the perfect balance of cosiness and modernity. The matt lacquered fronts with innovative anti-fingerprint coating are ideal for simplifying everyday family life.

The spacious drawers and pull-outs offer plenty of storage space for a kitchen that's both stylish and tidy. The cover and profiles in the Sierra oak design variant are visually stunning and optimally tailored to the kitchen design.