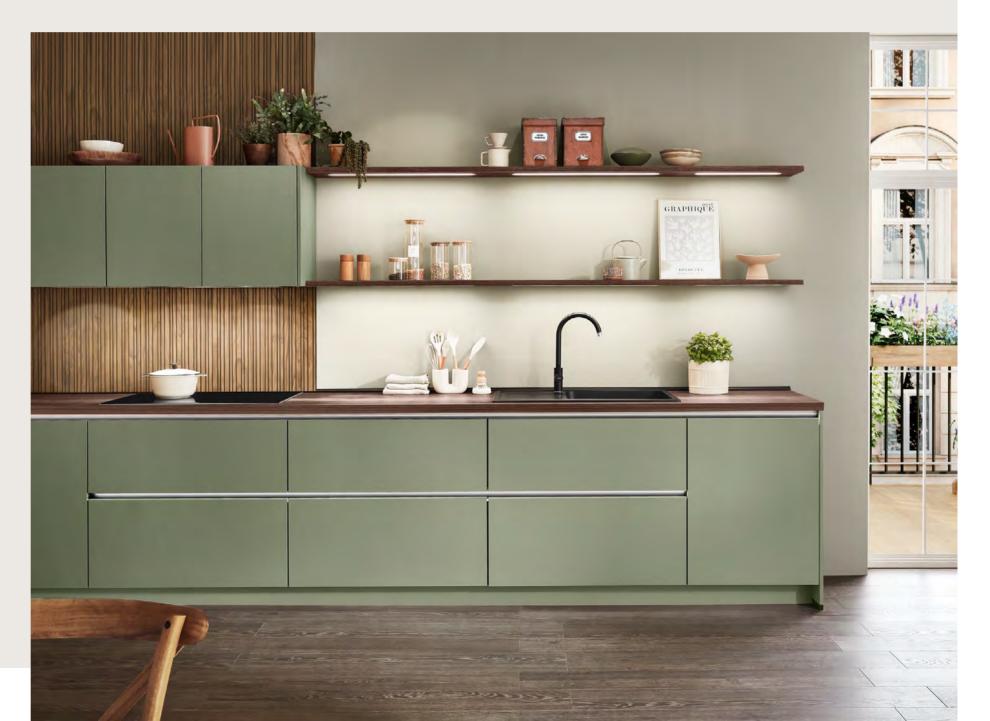

## CLEVER ROOM DESIGN

Limited space, but plenty of room for ideas. The tone-on-tone colour scheme of the delicate sky pastel creates a visually clear and tidy atmosphere. As is typical for urban kitchen design, functionality merges with aesthetics, with both the access doors and the neighbouring utility room skilfully integrated into the kitchen design.

Start your day the natural way. This mix-and-match worktop was creatively composed to form a counter, radiating good taste in three layers.