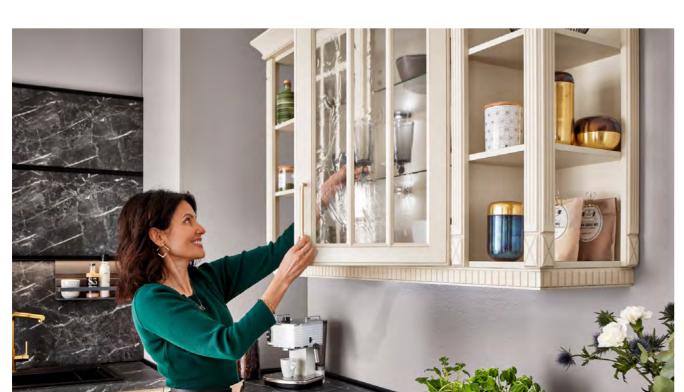

## EXCLUSIVE FLAIR

Undeniably stylish elegance for the most discerning tastes, with hand-finished fronts and handcrafted cornices and pilasters.

Featuring metallic accents in gold and large-surface marble décor, this design radiates international flair, creating the ideal place for dinner with friends.

# Perfection meets extraordinary quality, which is reflected in each and every detail. Atmospheric framed glass doors and the niche made from dark marble are an aesthetically pleasing example.

#### CASTELLO

390 Washed ivory