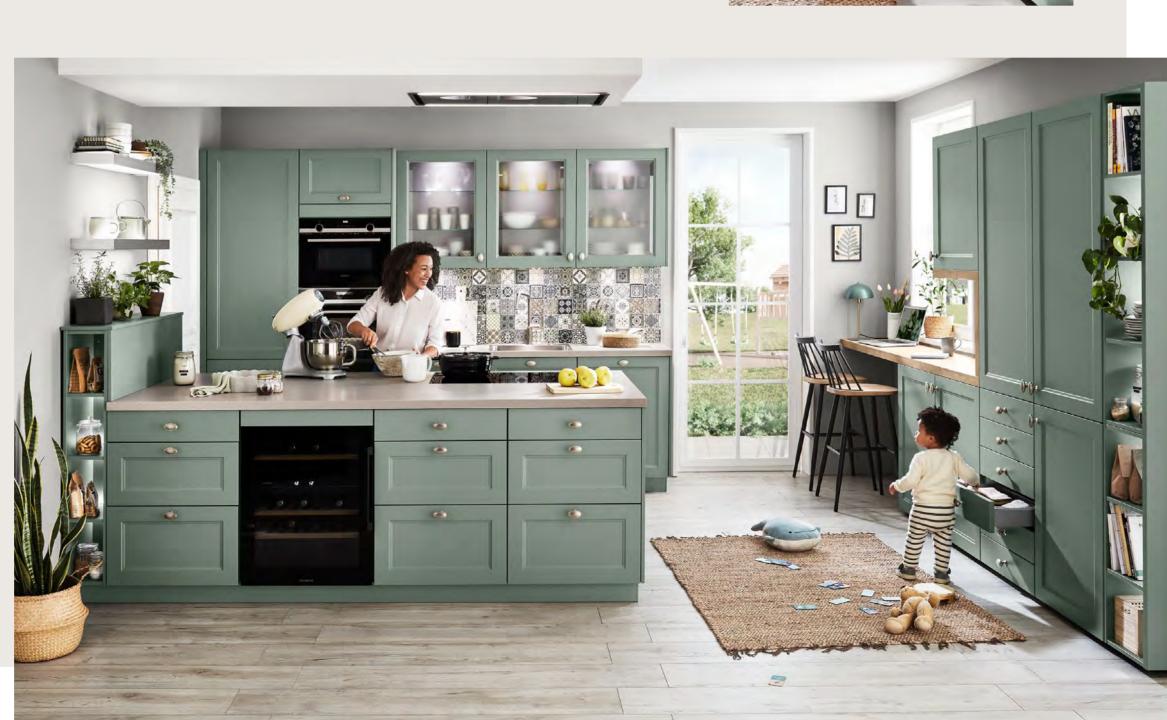

## DINE TOGETHER

Fjord blue sets the tone and creates an atmospheric, modern ambience.

Light-coloured oak elements such as the niche, work surfaces and shelf elements in the adjoining living room make everything even cosier.

Details such as pilasters and cornices are available in the popular fjord blue.

#### CASCADA

778 Lacquered laminate, fjord blue

The modern, Scandinavian-style kitchen has plenty to offer!

Whether cast iron handles, straight framed doors with elegant glass inserts, innovative lighting or tall dresser units, the new, no-frills homeliness and functional details are sure to win over the entire family.