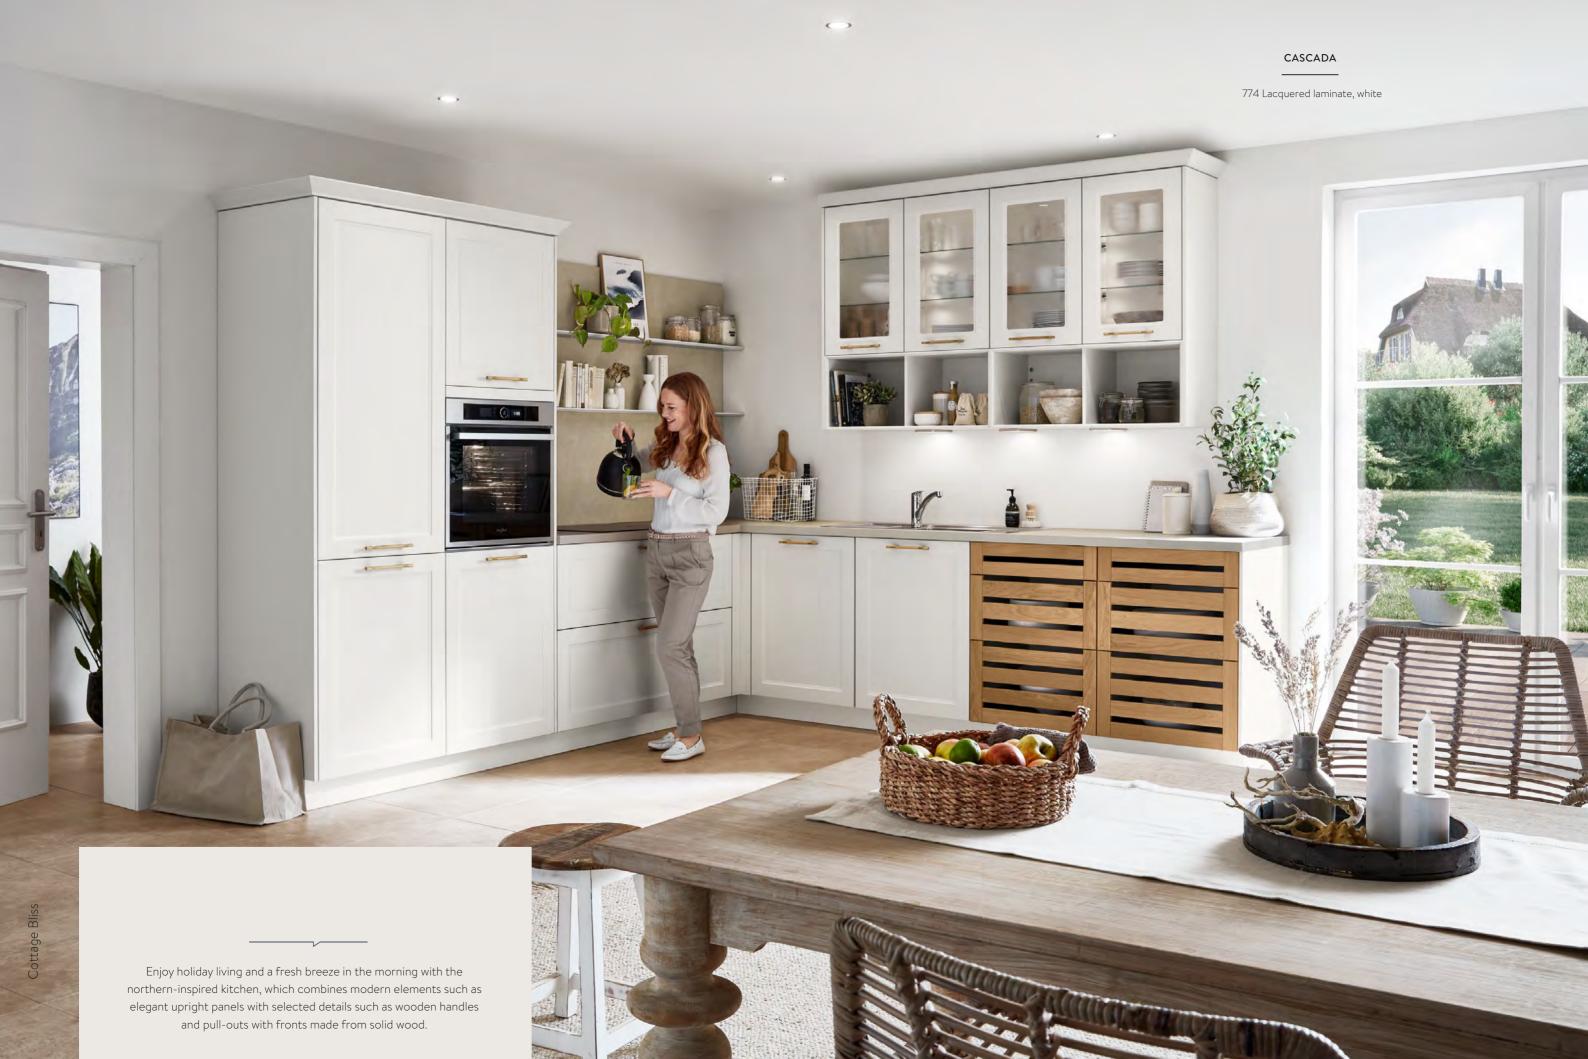

## **COSY LIVING**

This kitchen is suitable for everyday life, as it offers numerous drawers and pull-outs in different sizes – with plenty of space for practical and personal use.

#### CASCADA

776 Lacquered laminate, reed green