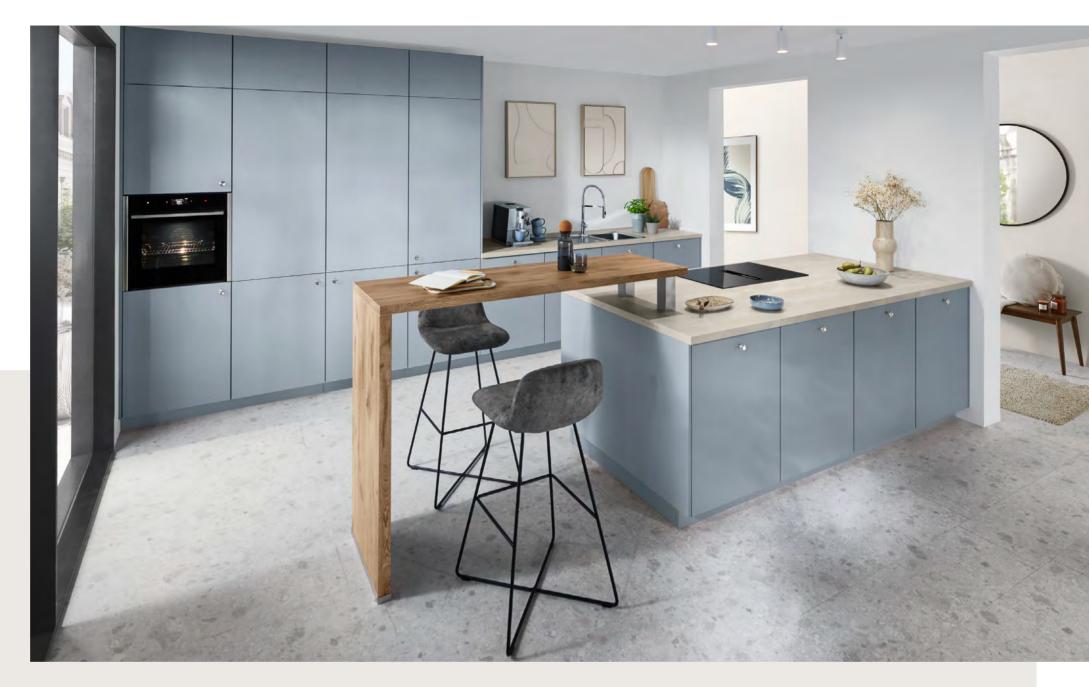

## CLEVER ROOM DESIGN

Limited space, but plenty of room for ideas. The tone-on-tone colour scheme of the delicate sky pastel creates a visually clear and tidy atmosphere. As is typical for urban kitchen design, functionality merges with aesthetics, with both the access doors and the neighbouring utility room skilfully integrated into the kitchen design.

Start your day the natural way. This mix-and-match worktop was creatively composed to form a counter, radiating good taste in three layers.