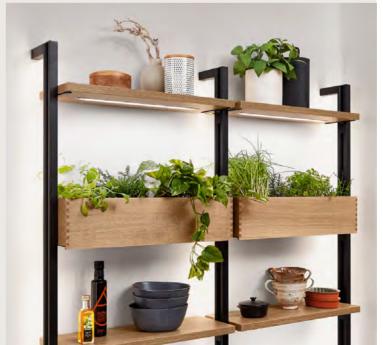

#### EASYTOUCH

964 Lacquered laminate, mineal green ultra matt

970 Lacquered laminate, taupe grey ultra matt

Herbs grow here in
plant boxes set in a modular shelving
system – right here in the middle
of the kitchen thanks to
special plant lighting.