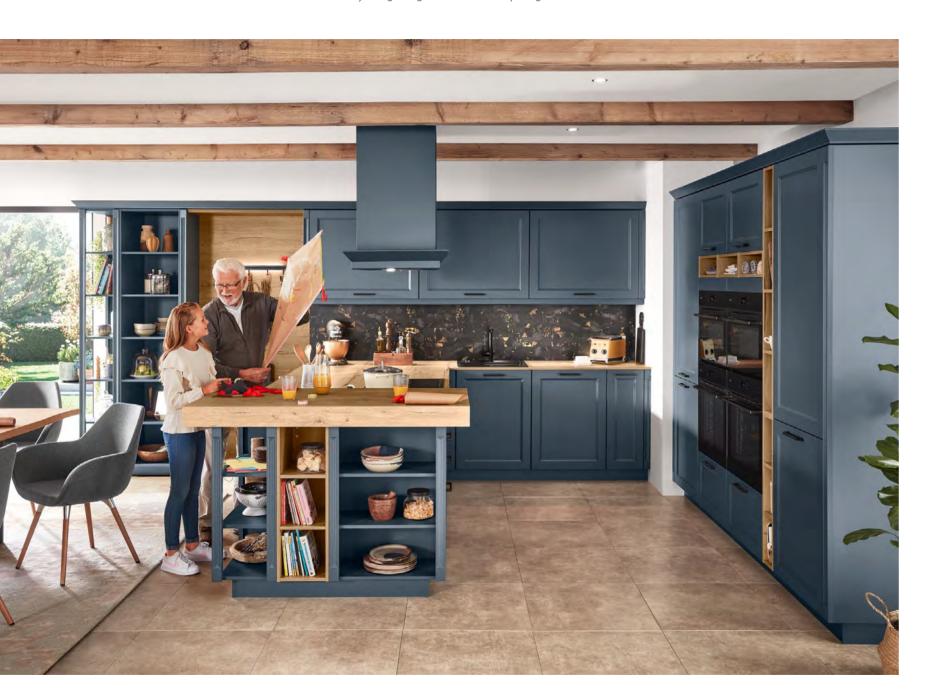

## DINE TOGETHER

Fjord blue sets the tone and creates an atmospheric, modern ambience.

Light-coloured oak elements such as the niche, work surfaces and shelf elements in the adjoining living room make everything even cosier.

Details such as pilasters and cornices are available in the popular fjord blue.

#### CASCADA

778 Lacquered laminate, fjord blue

The modern, Scandinavian-style kitchen has plenty to offer!

Whether cast iron handles, straight framed doors with elegant glass inserts, innovative lighting or tall dresser units, the new, no-frills homeliness and functional details are sure to win over the entire family.