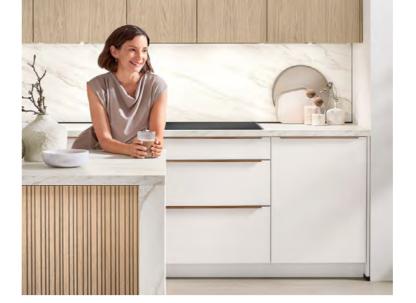

Start your day the natural way. This mix-and-match worktop was creatively composed to form a counter, radiating good taste in three layers.

## OPTIMAL USE

516 Lacquer, alpine white high gloss

Give free rein to your individuality even in smaller spaces such as cosy apartments under the roof. Glossy white kitchen modules and a highboard with semi-transparent glass fronts create space under the rafters. Wooden elements and natural materials provide striking contrasts.