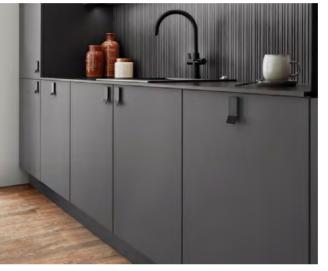

#### EASYTOUCH

961 Lacquered laminate, graphite black ultra matt

963 Lacquered laminate, rust red ultra matt

A shining example of an expressive living room / kitchen. In combination with graphite black, the rust-red colour design forms a living atmosphere and adds a touch of personality and creativity to your kitchen.

#### FLEXIBLE INDIVIDUALITY

Opens up new possibilities: the modular railing system now offers a huge amount of freedom for individual design in the kitchen, living room and bathroom and also looks exceptionally modern.